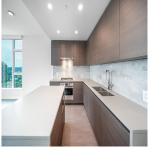

## 2411 2186 Gilmore Avenue, Burnaby

\$1,089,500

Brand New Onni Gilmore Tower. Spacious Two Bedroom plus Den & balcony. 9' Ceilings with bird's eye city view from 24th floor. Unique design with 2 fridges and other high-end home appliances. Over 75,000 sq. ft Amenities and 24/7 Concierge. Two Pets Allowed. Comes with 1 full size locker and 1 extra bike locker. Facing southeast, naturally warm in winter and cool in summer. Steps away from sky-train station, shopping and recreation. Perfect with small families and investors!