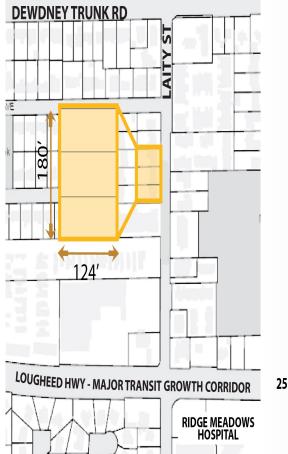

## 11915 Laity Street, Maple Ridge

\$1,630,000

3-LOT CONSOLIDATION Transit Corridor Multi-Family 1.85 to 2.5 F.A.R.

> 11915 Laity ST 11919 Laity ST 11929 Laity ST

> > MAPLE RIDGE

100m to Dewndney Trunk RD 250m to Lougheed HWY 250m to Ridge Meadows Hospital Prime location for low to medium-rise development within the Lougheed Transit Corridor Plan in the City of Maple Ridge. This site is located right on Laity Street, between Dewdney Trunk Rd. and Lougheed Hwy, in close proximity to the intersection of Laity and Lougheed Hwy, which is defined as Complete Street and Transit Node, where the City of Maple Ridge encourages the highest density and mixed-use. This location and site area make provide excellent opportunities for creative designs, higher densities, and mixeduse, which all fall in the criteria of a hub landmark building.