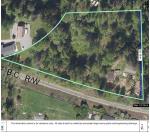

## 28385 Elsie Road, Abbotsford

\$1,340,000

3.72 acres located at the end of Elsie Road, this quiet location offers amazing privacy, is close to Bradner Elementary school, Post Office and Bradner store. If searching for the ultimate piece of land in the community of Bradner you will definitely want to have a look at this one. Current home is a tear down and not currently livable. Bring your house plans and start putting down roots. Detached shop with solid concrete slab.