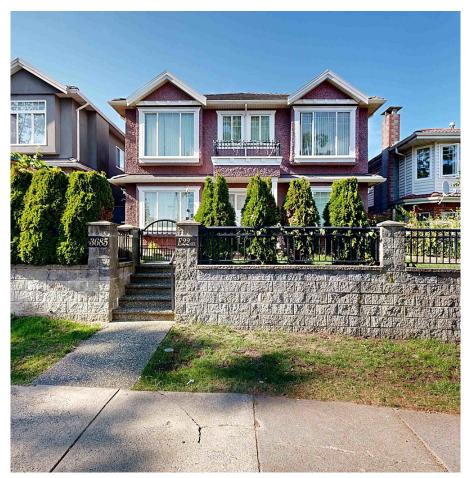

## 3685 E 22nd Avenue, Vancouver

\$2,350,000

Renfrew Height Area. mountain view Spacious and well laid out with no wasted space. Main floor has 3 bedrooms, 2 baths, granite counter-tops. Below has a legal 2 bedrooms suite, and other one or two bedroom with separate entrance. Excellent location with steps away from bus, schools, parks, community, restaurants and shopping. measurement by YVR PIXEL

## **KEY INFORMATION**

MLS® R2911703

Residential Detached

Renfrew Heights

7 Bedrooms

4 Bathrooms

2,321 SF

4,510 SF Lot

## **FEATURES**

Year Built: 2010

Views: Mountain

Listed By: Royal Pacific Realty (Kingsway) Ltd.