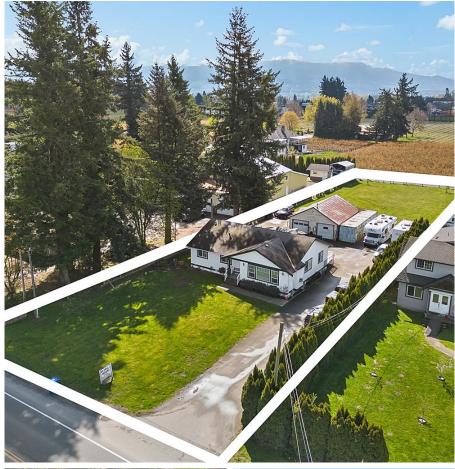

## 33120 Huntingdon Road, Abbotsford

\$2,050,000

Spacious rural property with a charming rancher on roughly .7 acres. Boosting over 3200 ft. Featuring six spaces bedrooms, and three baths, its wheelchair accessible with large detached shop. The kitchen is well equipped with loads of storage and a generous island. Bright and airy, this home overlooks 10 acres of raspberries and it's conveniently located near shopping, schools and freeway access. Perfect blend of comfort, functionality, and rule charm. A must see to be appreciated. Please book your private showing today. Bring your ideas this one won't last long .

## **KEY INFORMATION**

MLS® R2911533 Residential Detached Poplar 5 Bedrooms 3 Bathrooms 3,314 SF 29,185 SF Lot

## FEATURES

Year Built: 2004 Listed By: Homelife Advantage Realty (Central Valley) Ltd.