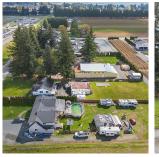

## 33120 Huntingdon Road, Abbotsford

\$2,050,000

Spacious rural property with a charming rancher on roughly .7 acres. Boosting over 3200 ft. Featuring six spaces bedrooms, and three baths, its wheelchair accessible with large detached shop. The kitchen is well equipped with loads of storage and a generous island. Bright and airy, this home overlooks 10 acres of raspberries and it's conveniently located near shopping, schools and freeway access. Perfect blend of comfort, functionality, and rule charm. A must see to be appreciated. Please book your private showing today. Bring your ideas this one won't last long .

## **KEY INFORMATION**

MLS® R2911533 Residential Detached Poplar 5 Bedrooms 3 Bathrooms 3,314 SF 29,185 SF Lot