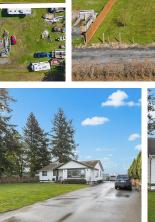

## 33120 Huntingdon Road, Abbotsford

\$2,050,000

Spacious rural property with a charming rancher on roughly .7 acres. Boosting over 3200 ft. Featuring six spaces bedrooms, and three baths, its wheelchair accessible with large detached shop. The kitchen is well equipped with loads of storage and a generous island. Bright and airy, this home overlooks 10 acres of raspberries and it's conveniently located near shopping, schools and freeway access. Perfect blend of comfort, functionality, and rule charm. A must see to be appreciated. Please book your private showing today. Bring your ideas this one won't last long .