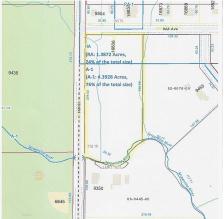

## 16836 94a Avenue, Surrey

\$3,680,000

5.79 acres (342'x736') double zoning RA+A1 (Residential Acreage + General Agriculture). Not in ALR. Corner of 168 Street and 94A Avenue. RA zoning (59516 SF). Creeks running through the property offers tranquil and private environment. Build your mansion to accommodate a big family. Across street from Bothwell Park and Tynehead Park. Short drive to rec centre, Hwy access and shopping.