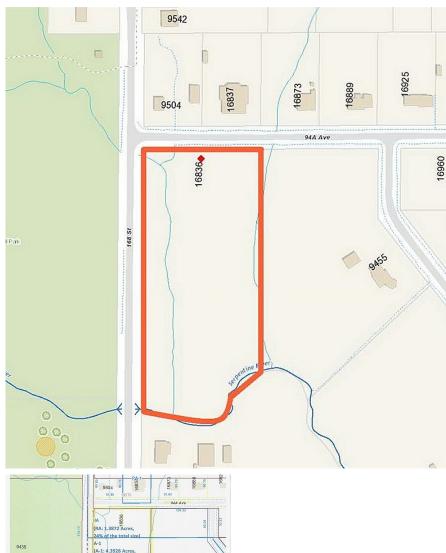

## 16836 94a Avenue, Surrey

\$3,680,000

5.79 acres (342'x736') double zoning RA+A1 (Residential Acreage + General Agriculture). Not in ALR. Corner of 168 Street and 94A Avenue. RA zoning (59516 SF). Creeks running through the property offers tranquil and private environment. Build your mansion to accommodate a big family. Across street from Bothwell Park and Tynehead Park. Short drive to rec centre, Hwy access and shopping.