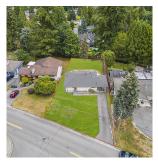

## 1733 Eastern Drive, Port Coquitlam

\$1,737,000

Your holding property with tremendous future building potential is here! Already zoned in the OCP to construct a duplex/triplex/4-plex or large home with income suites + garden suite in the back of the spacious property. Lot size: 11,147 sqft w/ variance to add a 2nd driveway to the rear of the property to access a garden suite. Newer HW TANK, roof & gutters. Including a beautiful sauna downstairs. Easily add a suite to the existing home downstairs (separate entry, bdrm, bathroom, shared laundry). Over 1,300 sq ft DECK. Steps to Mary Hill Elem & Robert Hope Pool. Walking distance to Pitt Middle & Riverside High School. Bus transit at your door. Set in a quiet, wellestablished, family-oriented neighborhood. This is the property that you'll want to invest in as well as call Home.