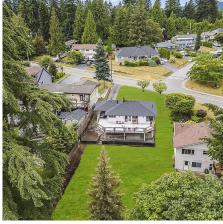

## 1733 Eastern Drive, Port Coquitlam

\$1,737,000

Your holding property with tremendous future building potential is here! Already zoned in the OCP to construct a duplex/triplex/4-plex or large home with income suites + garden suite in the back of the spacious property. Lot size: 11,147 sqft w/ variance to add a 2nd driveway to the rear of the property to access a garden suite. Newer HW TANK, roof & gutters. Including a beautiful sauna downstairs. Easily add a suite to the existing home downstairs (separate entry, bdrm, bathroom, shared laundry). Over 1,300 sq ft DECK. Steps to Mary Hill Elem & Robert Hope Pool. Walking distance to Pitt Middle & Riverside High School. Bus transit at your door. Set in a quiet, wellestablished, family-oriented neighborhood. This is the property that you'll want to invest in as well as call Home.