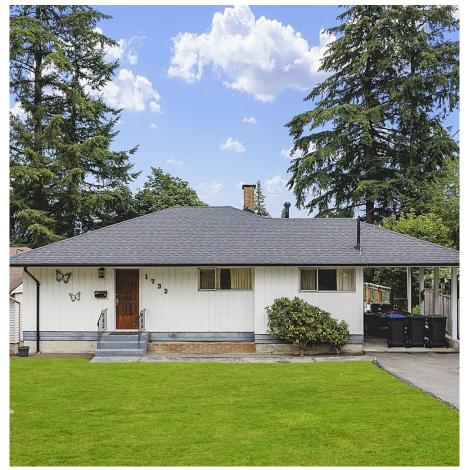

## 1733 Eastern Drive, Port Coquitlam

\$1,737,000

Your holding property with tremendous future building potential is here! Already zoned in the OCP to construct a duplex/triplex/4-plex or large home with income suites + garden suite in the back of the spacious property. Lot size: 11,147 sqft w/ variance to add a 2nd driveway to the rear of the property to access a garden suite. Newer HW TANK, roof & gutters. Including a beautiful sauna downstairs. Easily add a suite to the existing home downstairs (separate entry, bdrm, bathroom, shared laundry). Over 1,300 sq ft DECK. Steps to Mary Hill Elem & Robert Hope Pool. Walking distance to Pitt Middle & Riverside High School. Bus transit at your door. Set in a quiet, wellestablished, family-oriented neighborhood. This is the property that you'll want to invest in as well as call Home.