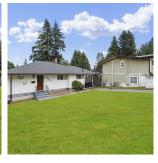

## 1733 Eastern Drive, Port Coquitlam

\$1,737,000

Your holding property with tremendous future building potential is here! Already zoned in the OCP to construct a duplex/triplex/4-plex or large home with income suites + garden suite in the back of the spacious property. Lot size: 11,147 sqft w/ variance to add a 2nd driveway to the rear of the property to access a garden suite. Newer HW TANK, roof & gutters. Including a beautiful sauna downstairs. Easily add a suite to the existing home downstairs (separate entry, bdrm, bathroom, shared laundry). Over 1,300 sq ft DECK. Steps to Mary Hill Elem & Robert Hope Pool. Walking distance to Pitt Middle & Riverside High School. Bus transit at your door. Set in a quiet, wellestablished, family-oriented neighborhood. This is the property that you'll want to invest in as well as call Home.

## **KEY INFORMATION**

MLS® R2912204

Residential Detached

Mary Hill

4 Bedrooms

2 Bathrooms

2,119 SF

11,147 SF Lot

## **FEATURES**

Year Built: 1958

Views: MOUNTAIN RANGE

Listed By: RE/MAX All Points Realty