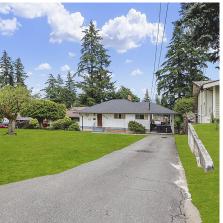

## 1733 Eastern Drive, Port Coquitlam

\$1,737,000

Your holding property with tremendous future building potential is here! Already zoned in the OCP to construct a duplex/triplex/4-plex or large home with income suites + garden suite in the back of the spacious property. Lot size: 11,147 sqft w/ variance to add a 2nd driveway to the rear of the property to access a garden suite. Newer HW TANK, roof & gutters. Including a beautiful sauna downstairs. Easily add a suite to the existing home downstairs (separate entry, bdrm, bathroom, shared laundry). Over 1,300 sq ft DECK. Steps to Mary Hill Elem & Robert Hope Pool. Walking distance to Pitt Middle & Riverside High School. Bus transit at your door. Set in a quiet, wellestablished, family-oriented neighborhood. This is the property that you'll want to invest in as well as call Home.