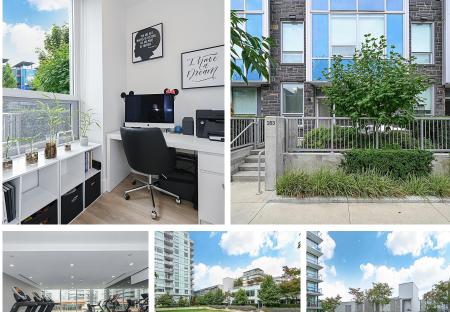

## Th3 6900 Pearson Way, Richmond

\$1,010,000

Richmond's newest community along the dyke area. Highly functional 2 bed PLUS den townhouse boasts high ceilings & over 400 sf of patio space. 1 parking, 1 storage locker & in suite storage included. Open concept kitchen features Bosch 5-burner gas cooktop, built-in microwave / oven / dishwasher / fridge & Caesar stone counters. Smart home ready with Nest thermostat, smart dimming switch & air con. Cozy heated floor installed in the primary ensuite. Building amenities include concierge service, in-door basketball court, fitness center, lounge with kitchen, study, billiards table, karaoke, poker & meeting room. Walking distance to T&T supermarket, Oval Centre, Shoppers Drug Mart, restaurants & more. No rental restrictions. Live in or invest.