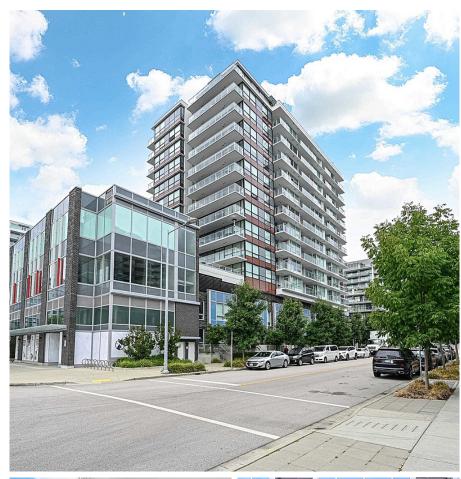

## Th3 6900 Pearson Way, Richmond

\$1,010,000

Richmond's newest community along the dyke area. Highly functional 2 bed PLUS den townhouse boasts high ceilings & over 400 sf of patio space. 1 parking, 1 storage locker & in suite storage included. Open concept kitchen features Bosch 5-burner gas cooktop, built-in microwave / oven / dishwasher / fridge & Caesar stone counters. Smart home ready with Nest thermostat, smart dimming switch & air con. Cozy heated floor installed in the primary ensuite. Building amenities include concierge service, in-door basketball court, fitness center, lounge with kitchen, study, billiards table, karaoke, poker & meeting room. Walking distance to T&T supermarket, Oval Centre, Shoppers Drug Mart, restaurants & more. No rental restrictions. Live in or invest.

## **KEY INFORMATION**

MLS® R2912146 Residential Attached Brighouse 2 Bedrooms 3 Bathrooms 1,146 SF