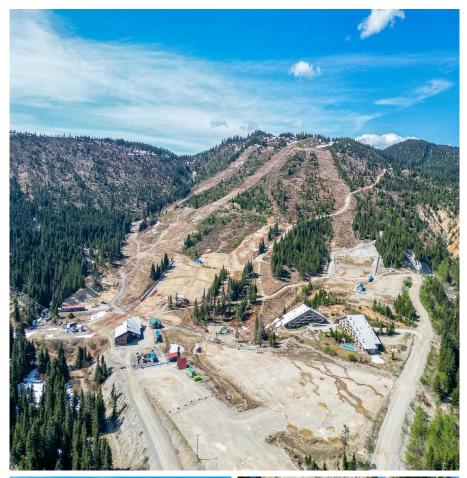

## 20926 Snowflake Crescent, Agassiz

\$549,000

Building lot on Snowflake Crescent! Rarely do these lots come available, zoned for a single family dwelling and backing onto green belt with views of Sasquatch Mountain Resort and surrounding mountains, this is the legacy property you've been waiting for! Primarily flat and with a great example of what could be built next door the options are endless. Come explore what this lot and Hemlock Valley have to offer!

## **FEATURES**

Views: Sasquatch Mountain Resort Listed By: Top Producers Realty Ltd.