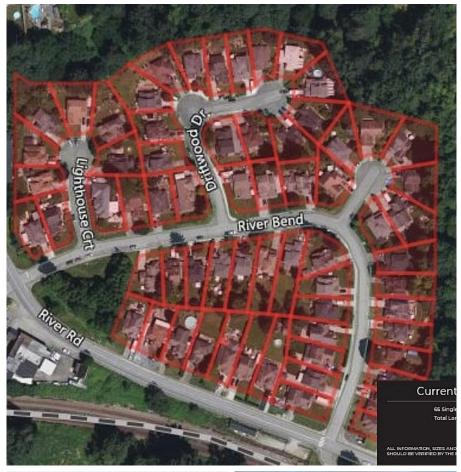

## 11715 Driftwood Drive, Maple Ridge

\$1,952,960

Rare opportunity to develop a waterfront grand community plan in the historic Port Haney of Maple Ridge. This site is just over 10 acres and can be developed in several phases. This site is part of the new Transit Oriented Area Plan. The current TOA states up to 3 FSR & up to 8 storeys. A mix of medium density apartment residential, stacked townhouses & row townhouses. The price of raw land is \$320 per sqft. Please contact listing agents for more information & a brochure.