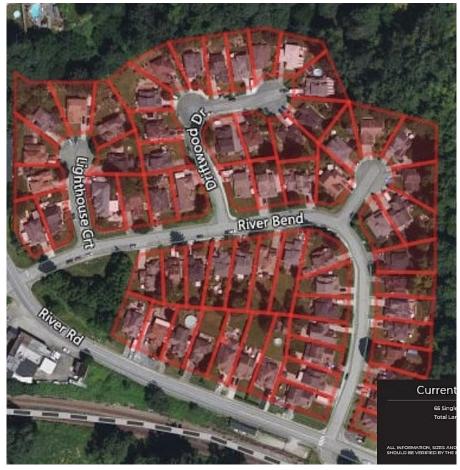

## 22122 River Bend, Maple Ridge

\$2,432,000

Rare opportunity to develop a waterfront grand community plan in the historic Port Haney of Maple Ridge. This site is just over 10 acres and can be developed in several phases. This site is part of the new Transit Oriented Area Plan. The current TOA states up to 3 FSR & up to 8 storeys. A mix of medium density apartment residential, stacked townhouses & row townhouses. The price of raw land is \$320 per sqft. Please contact listing agents for more information & a brochure.