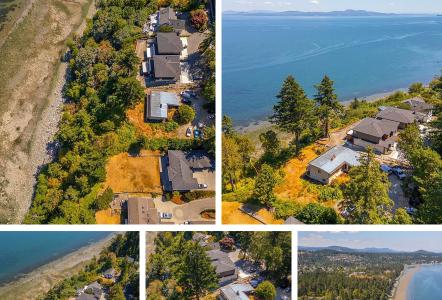

## B 4601 Cordova Bay Rd, Saanich

\$1,990,000

Presenting two conditional subdivision-approved oceanfront building lots in the desirable Cordova Bay area at Mount Doug Park with conditional approval from Saanich. These waterfront properties offer breathtaking views over Cordova Bay, the San Juan Islands, Mount Baker, and the Haro Strait. Proposed Lot A covers 1721 square meters (18,524 sf), while Lot B offers 1568 square meters (16,877 square feet). Under the newly adopted Saanich zoning bylaw, the possibilities are endless! Build your dream home on the one expansive lot, build two single family homes or DUPLEXES! with or without suites... seller has Development Permit plans available for both! Purchaser to verify entitlements with the District. Both lots designed for walk-out basements and serviced with sewer, stormwater, and water. Gas and hydro utilities are conveniently available at the street. These beautiful lots are located near Cordova Bay Golf Course, Mount Douglas Park and UVic. Lots of information in supplements. (id:56120)