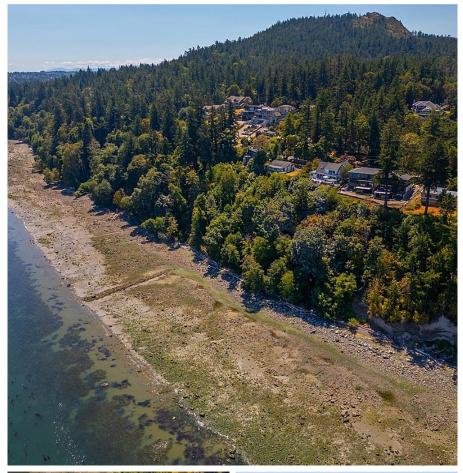

## B 4601 Cordova Bay Rd, Saanich

\$1,990,000

Presenting two conditional subdivision-approved oceanfront building lots in the desirable Cordova Bay area at Mount Doug Park with conditional approval from Saanich. These waterfront properties offer breathtaking views over Cordova Bay, the San Juan Islands, Mount Baker, and the Haro Strait. Proposed Lot A covers 1721 square meters (18,524 sf), while Lot B offers 1568 square meters (16,877 square feet). Under the newly adopted Saanich zoning bylaw, the possibilities are endless! Build your dream home on the one expansive lot, build two single family homes or DUPLEXES! with or without suites... seller has Development Permit plans available for both! Purchaser to verify entitlements with the District. Both lots designed for walk-out basements and serviced with sewer, stormwater, and water. Gas and hydro utilities are conveniently available at the street. These beautiful lots are located near Cordova Bay Golf Course, Mount Douglas Park and UVic. Lots of information in supplements. (id:56120)