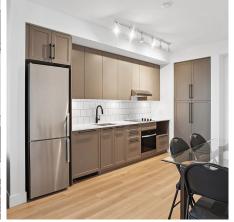

## 711 8750 University Crescent, Burnaby

\$629,900

Introducing Hamilton - a stunning CONCRETE building by renowned developer MOSAIC. This 7th-floor 577 SF home offers a smart layout with the desirable Denali D3 Plan and boasts a Northeast exposure with oversized windows framing AMAZING OCEAN & MOUNTAIN VIEWS. The soft tone palette features modern flatpanel upper cabinets, quartz countertops, an undermount stainless steel sink, laminate flooring, and a stacked washer/dryer. A Juliet balcony provides a fresh air connection with the outdoors. Located within a short walk to the shops, restaurants, and amenities at UniverCity and Simon Fraser University. Includes 1 parking spot. RENTALS & PETS allowed, perfect for investors or self-living!