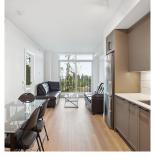

## 711 8750 University Crescent, Burnaby

\$629,900

Introducing Hamilton - a stunning CONCRETE building by renowned developer MOSAIC. This 7th-floor 577 SF home offers a smart layout with the desirable Denali D3 Plan and boasts a Northeast exposure with oversized windows framing AMAZING OCEAN & MOUNTAIN VIEWS. The soft tone palette features modern flatpanel upper cabinets, quartz countertops, an undermount stainless steel sink, laminate flooring, and a stacked washer/dryer. A Juliet balcony provides a fresh air connection with the outdoors. Located within a short walk to the shops, restaurants, and amenities at UniverCity and Simon Fraser University. Includes 1 parking spot. RENTALS & PETS allowed, perfect for investors or self-living!