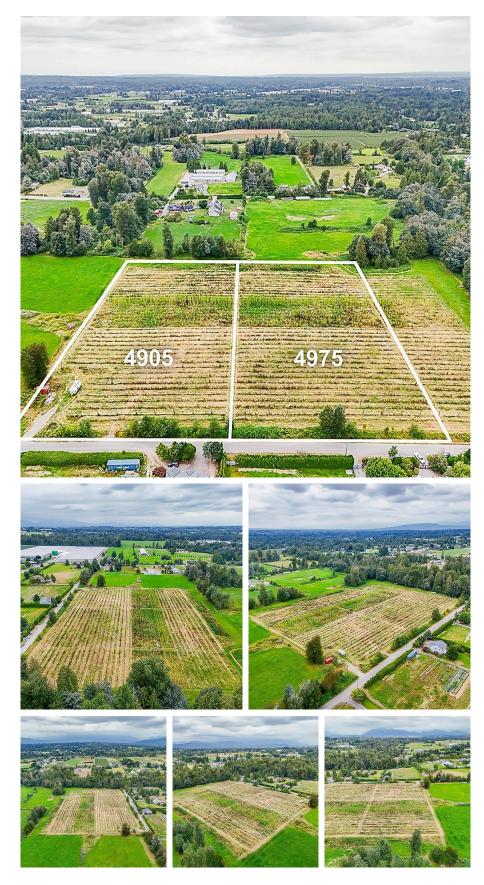

## 4975 Mcmath Street, Abbotsford

\$1,941,000

Amazing opportunity to own a 4.66 acre flat, cleared executive acreage. This acreage sits on a dead end road, and awaits your building dreams. Property has been used as farmland in the past, with great crops of hay and hops. Location could not get any better, with close proximity to desirable Bradner Elementary, Hwy 1, High Street Shopping Center and community hall/park. Plant roots in the Bradner community and never look back. Bare land opportunities are seldom available in one of Abbotsford's most desirable neighbourhoods. This property can be purchased with the neighbouring property (MLS R2912051), which is also 4.66 acres of cleared, flat usable farmland. No watercourses on either property.