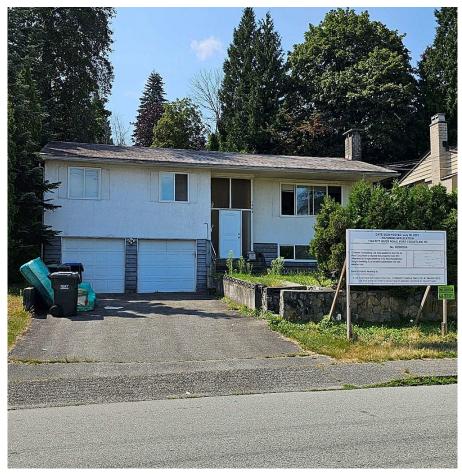

## 1568 Pitt River Road, Port Coquitlam

\$1,999,900

This property is in the final stages of the lot being subdivided from 9042sf to 2 lots. It will become 2 - 4521 sf lots with each being ready for building either a larger home with suite, or a duplex with legal suite under the new city zoning from RS1 to RD. Contact listing agent for further details on the rezoning completion and buildable for these lots. The lengthy and expensive subdivision process is well underway. Lots can be delivered ready to build!

## **KEY INFORMATION**

MLS® R2912803

Residential Detached

Mary Hill

5 Bedrooms

3 Bathrooms

2,069 SF

9,042 SF Lot

## **FEATURES**

Year Built: 1967

Listed By: eXp Realty