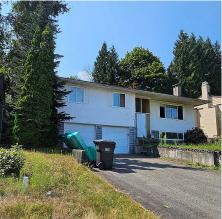

## 1568 Pitt River Road, Port Coquitlam

\$1,999,900

This property is in the final stages of the lot being subdivided from 9042sf to 2 lots. It will become 2 - 4521 sf lots with each being ready for building either a larger home with suite, or a duplex with legal suite under the new city zoning from RS1 to RD. Contact listing agent for further details on the rezoning completion and buildable for these lots. The lengthy and expensive subdivision process is well underway. Lots can be delivered ready to build!

## **KEY INFORMATION**

MLS® R2912803

Residential Detached

Mary Hill

5 Bedrooms

3 Bathrooms

2,069 SF

9,042 SF Lot