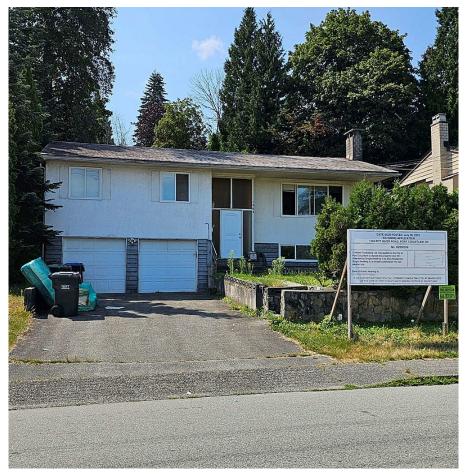

## 1568 Pitt River Road, Port Coquitlam

\$1,799,900

This property is in the final stages of the lot being subdivided from 9042sf to 2 lots. It will become 2 - 4521 sf lots with each being ready for building either a larger home with suite, or a duplex with legal suite under the new city zoning from RS1 to RD. Contact listing agent for further details on the rezoning completion and buildable for these lots. The lengthy and expensive subdivision process is well underway. Lots can be delivered ready to build!

## **KEY INFORMATION**

MLS® R2912803

Residential Detached

Mary Hill

5 Bedrooms

3 Bathrooms

2,069 SF

9,042 SF Lot

## **FEATURES**

Year Built: 1967

Listed By: eXp Realty