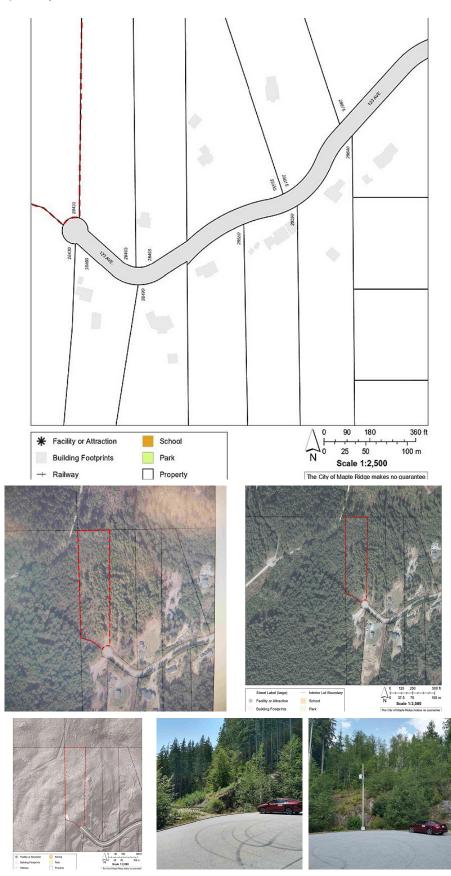

## 28435 123 Avenue, Maple Ridge

### \$995,000

WELCOME - to Granite Heights. A Rare 5 Acre Lot Parcel that is Awaiting your Dream Home Build !!! A fully Treed Building Lot on a Quiet Culde-Sac Road ... Escape to a Country Lifestyle Living Experience with the nearby Maple Ridge City Conveniences & Amenities only a 10 Minute Drive away. A Secluded and ECO Paradise Landscape - A Blend of Peaceful Tranquility & Calming Serenity with nearby City Benefits - the Best of Both Worlds. A BONUS - Local Lakes : Whonnock, Stave, Rolley, Hayward, Alouette ... all minutes away for your Recreational Enjoyment ... Southern & Northern Exposures ... Check this Opportunity Out now ... Make your Dreams Come True !!!

#### **KEY INFORMATION**

MLS® R2912919 Land Only Northeast Maple Ridge o Bedrooms o Bathrooms o SF

#### FEATURES

Views: Fraser Valley to Washington Listed By: Royal LePage - Brookside Realty