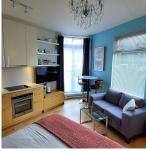

## 106 456 Pandora Ave, Victoria

\$349,900

Welcome to the historic Janion! Located in the heart of downtown where old charm meets modern style. Enjoy harbour views from this 2nd level, functional & highly efficient condo. New vinyl floors, built-in queen wall bed, insuite washer/dryer, quartz counter tops are some of the features. Bbq and entertain while taking in the stunning harbour & city views on the common rooftop deck & kitchenette. Our building features are a gym, meeting room, waterfront walk-out kayak storage room & bike storage room. This concrete built condo is not on the ground level, located in the quiet side of the complex & comes with a storage locker. Pets and rentals allowed! (id:56120)