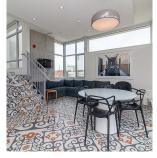

## 106 456 Pandora Ave, Victoria

\$349,900

Welcome to the historic Janion! Located in the heart of downtown where old charm meets modern style. Enjoy harbour views from this 2nd level, functional & highly efficient condo. New vinyl floors, built-in queen wall bed, insuite washer/dryer, quartz counter tops are some of the features. Bbq and entertain while taking in the stunning harbour & city views on the common rooftop deck & kitchenette. Our building features are a gym, meeting room, waterfront walk-out kayak storage room & bike storage room. This concrete built condo is not on the ground level, located in the quiet side of the complex & comes with a storage locker. Pets and rentals allowed! (id:56120)