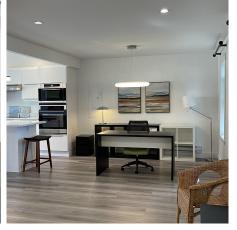

## 500 Douglas Crescent, Richmond

\$1,438,000

Fully updated solid house with new stainless appliances, vinyl windows, gas furnace and hot water tank and new German laminated flooring. 3 bedrooms and 2 1/2 washrooms. Big attic for another bedroom or entertaining area. Very quiet with lane access. Unique sense of privacy. Enjoyed in your treed backyard. Close to Montessori schools, day care, pre & elementary school. Minutes to Sky-train, bus, Richmond & Vancouver. The bright, private backyard sanctuary seamlessly extends the living space, offering a serene retreat for relaxation, gardening, or outdoor dining.