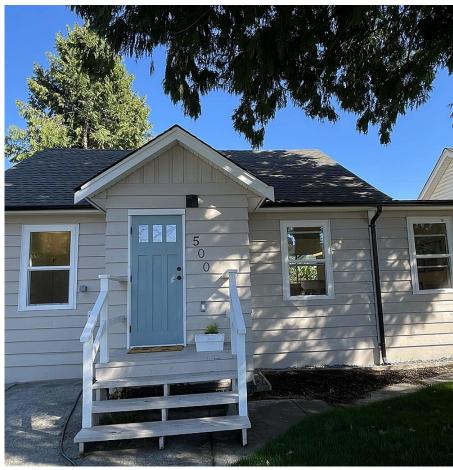

## 500 Douglas Crescent, Richmond

\$1,438,000

Fully updated solid house with new stainless appliances, vinyl windows, gas furnace and hot water tank and new German laminated flooring. 3 bedrooms and 2 1/2 washrooms. Big attic for another bedroom or entertaining area. Very quiet with lane access. Unique sense of privacy. Enjoyed in your treed backyard. Close to Montessori schools, day care, pre & elementary school. Minutes to Sky-train, bus, Richmond & Vancouver. The bright, private backyard sanctuary seamlessly extends the living space, offering a serene retreat for relaxation, gardening, or outdoor dining.