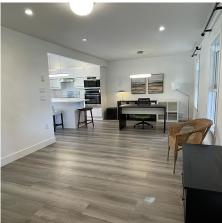

## 500 Douglas Crescent, Richmond

\$1,438,000

Fully updated solid house with new stainless appliances, vinyl windows, gas furnace and hot water tank and new German laminated flooring. 3 bedrooms and 2 1/2 washrooms. Big attic for another bedroom or entertaining area. Very quiet with lane access. Unique sense of privacy. Enjoyed in your treed backyard. Close to Montessori schools, day care, pre & elementary school. Minutes to Sky-train, bus, Richmond & Vancouver. The bright, private backyard sanctuary seamlessly extends the living space, offering a serene retreat for relaxation, gardening, or outdoor dining.