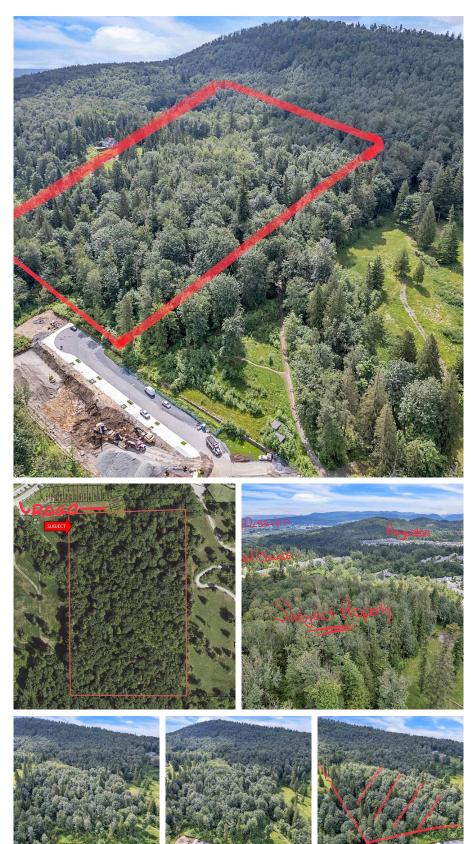

## Lt.7 Mckee Road, Abbotsford

\$4,500,000

Immerse yourself in nature's beauty on this 15+ acre wooded retreat with the sound of rustling trees, water from a flowing creek, your own walking trails. Imagine building your dream home on a tranquil escape from the hustle & bustle of everyday life. Your own peaceful oasis. Located in Abbotsford's most sought after area, one-of-a-kind property offers stunning views of Ledgeview Golf Course & mountains. Fantastic place to raise your kids on a slice of heaven. Just picture the forts, bike trails you can make? Privacy, nature all around you, yet you're still close to schools, shopping & access to Hwy #1. Ledgeview Golf Course across the street. Whether you're looking for a private retreat or considering DEVELOPMENT, this property offers endless possibilities, 36 CUSTOM HOMES Opportunity

## FEATURES

Views: some lots will have MT views Listed By: Lighthouse Realty Ltd.