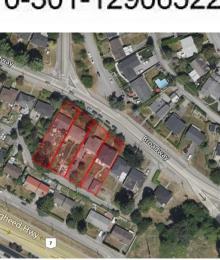

## 0-301-129065220000 12/05/2012

Prime Development Opportunity in Sperling-Burnaby Lake Station (City of Burnaby)! This strategically located property falls within Tier 3 of the Transit-Oriented Development (TOD) zoning, allowing for the construction of an 8-story building with a FAR of 3. Centrally situated with easy access to highways, shops, and Brentwood Town Centre, this site is ideal for a visionary developer. Don't miss this chance to capitalize on Burnaby's thriving real estate market and the growing demand for transit-oriented living.