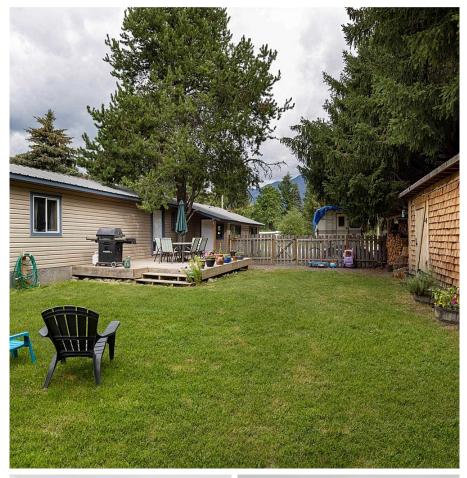

## 17617 Pemberton Meadows Road, Pemberton

\$379,000

Located on a large corner lot in Kia Ora Court with stunning views of Mount Currie, this manufactured home sits on a spacious, fenced double lot with 2 bedrooms and 1 bathroom this is a fantastic space to call home. Mature trees provide added privacy from the road. Cozy up to the wood stove in the evenings or use the wood sauna to recover from the days adventure. The community features a playground and is surrounded by picturesque farm fields, creating a charming country ambiance. Lots of parking and storage for all of your toys. Call to book your appointment to view today!