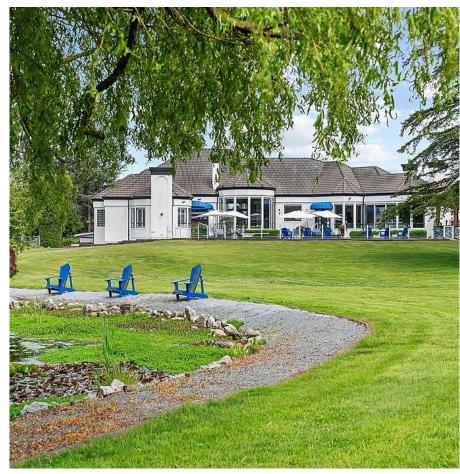

## 213 240 Street, Langley

\$10,998,000

Exceptional newly renovated Country Estate on 35 acres, featuring a full equestrian complex with paddocks, indoor and outdoor arenas. Enter through secure gates to find a 4-bedroom secondary home and a stunning 9,209 sqft private residence. The dramatic entry leads to an oversized dining room and luxurious formal areas. The main level includes four bedrooms with ensuites, including a 1,200 sqft primary suite. The custom kitchen with marble countertops overlooks the pavilion, pool, sauna, tennis court, and private pond. The lower level has its own entrance, with two bedrooms, a large recreation room, and wine cellar. Additional amenities include a 4-car garage with a 1-bedroom suite above. This estate blends luxury and equestrian facilities for a unique retreat.