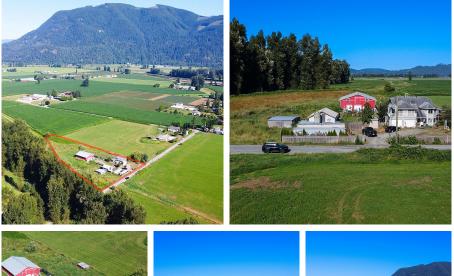

## 8309 Thompson Road, Mission

\$2,199,000

CASH COW! \$9000/mo until May, 2025 then \$11,000/mo year after, 3.26-acre in Deroche. Attention all farmers and investors: Welcome to 8309 Thompson Rd, Mission, BC V0M 1G0. This stunning property with over 3000 sq. ft. of living space offers breathtaking mountain views, perfect for farmers and families. It features 4 bedrooms, a den, and 3 full bathrooms. The property includes a newer 60x40 barn, a 20x30 barn, multiple outbuildings, and a dog kennel with a tub. An 800amp workshop and an outdoor pool add to its appeal. Enjoy the privacy of a quiet corner lot with ample space to pursue your dreams. Just 18 minutes to town and grocery shopping. Currently rented for \$9000/month with tenants who wish to stay. Don't miss this unique opportunity. Contact your agent for a private showing today.

## **KEY INFORMATION**

MLS® R2913942 Residential Detached Dewdney Deroche 4 Bedrooms 3 Bathrooms 3,058 SF

## FEATURES

Year Built: 2015 Views: Mountain views Listed By: RE/MAX Crest Realty