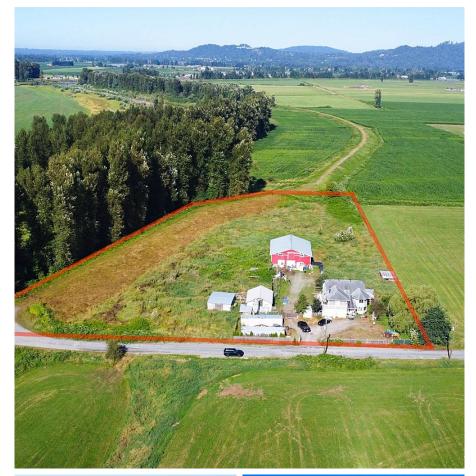

## 8309 Thompson Road, Mission

\$2,199,000

CASH COW! \$9000/mo until May, 2025 then \$11,000/mo year after, 3.26-acre in Deroche. Attention all farmers and investors: Welcome to 8309 Thompson Rd, Mission, BC V0M 1G0. This stunning property with over 3000 sq. ft. of living space offers breathtaking mountain views, perfect for farmers and families. It features 4 bedrooms, a den, and 3 full bathrooms. The property includes a newer 60x40 barn, a 20x30 barn, multiple outbuildings, and a dog kennel with a tub. An 800amp workshop and an outdoor pool add to its appeal. Enjoy the privacy of a quiet corner lot with ample space to pursue your dreams. Just 18 minutes to town and grocery shopping. Currently rented for \$9000/month with tenants who wish to stay. Don't miss this unique opportunity. Contact your agent for a private showing today.

## **KEY INFORMATION**

MLS® R2913942 Residential Detached Dewdney Deroche 4 Bedrooms 3 Bathrooms 3,058 SF

## FEATURES

Year Built: 2015 Views: Mountain views Listed By: RE/MAX Crest Realty