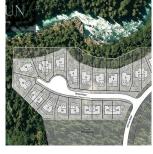

## Lot 10 1726 River Run Place, Whistler

\$1,795,000

Introducing RiverRun at Cheakamus Crossing - an intimate enclave featuring a collection of single-family lots in a quiet cul-de-sac surrounded by trails and the majestic Cheakamus River. Enjoy morning and afternoon sun from each lot which have been carefully selected for ease of access and build. Located south of the Village in Cheakamus Crossing, a vibrant and established family-friendly resident neighbourhood with built amenities such as Bayly Park including a playground, tennis court, sports field, community garden and more. Discover RiverRun, the perfect place to live and play.

## **KEY INFORMATION**

MLS® R2914014

Land Only

Cheakamus Crossing

o Bedrooms

o Bathrooms

o SF

7,129 SF Lot