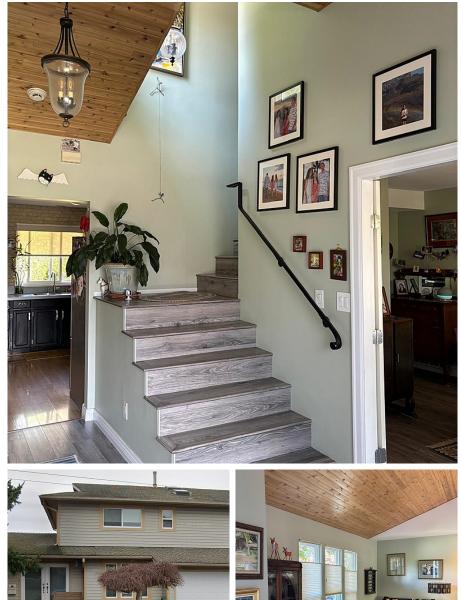

## 5151 Galway Drive, Delta

\$1,500,000

This well-maintained, main-floor living home features a welcoming entrance with newer double front doors leading to a spacious foyer. The large living room opens to a west-facing yard through sliders, while the bright kitchen is seamlessly connected to the family room. The upper level offers four bedrooms, each equipped with built-ins. The sunny yard boasts a large patio, perfect for outdoor activities. Conveniently located located near South Delta Secondary, Pebble Hill Elementary, and Pebble Hill Park. 5 mins drive to Boundary Bay Beach area and many other amenities.

## **KEY INFORMATION**

MLS® R2914108 Residential Detached Pebble Hill 4 Bedrooms 3 Bathrooms 2,210 SF 10,183 SF Lot

## FEATURES

Year Built: 1974 Listed By: Royal LePage Westside Klein Group