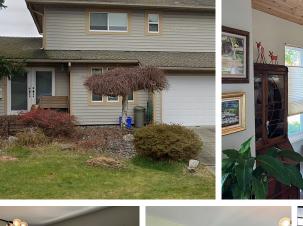

## 5151 Galway Drive, Delta

\$1,500,000

This well-maintained, main-floor living home features a welcoming entrance with newer double front doors leading to a spacious foyer. The large living room opens to a west-facing yard through sliders, while the bright kitchen is seamlessly connected to the family room. The upper level offers four bedrooms, each equipped with built-ins. The sunny yard boasts a large patio, perfect for outdoor activities. Conveniently located located near South Delta Secondary, Pebble Hill Elementary, and Pebble Hill Park. 5 mins drive to Boundary Bay Beach area and many other amenities.

## **KEY INFORMATION**

MLS® R2914108 Residential Detached Pebble Hill 4 Bedrooms 3 Bathrooms 2,210 SF 10,183 SF Lot

## FEATURES

Year Built: 1974 Listed By: Royal LePage Westside Klein Group