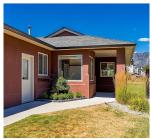

## 2302 Pine Vista Place, West Kelowna

\$974,900

FABULOUS VIEW - Overlooking the 4th hole at Two Eagles golf course this home is move in ready. Open concept w/large foyer, 9ft ceilings, hardwood floors & views of golf course. Kitchen plenty of cabinets, pendant & pot lighting, raised granite eating bar, stainless appliances incl, a Bosch dishwasher and Samsung fridge, stove and microwave. The living room is cozy with gas fireplace w/slate surround. Glass sliding doors to the covered deck, w/ bbq gas hookup - perfect to enjoy morning coffee or afternoon happy hour and an extension of your upstairs living while taking in the serene views of the golf course and Mt. Boucherie in the distance. The primary suite on MAIN has beautiful views, oversized ensuite and sizeable walk in closet. Adjacent to the foyer office nook w/built in desk and laundry room w/ LG washer and dryer and plenty of storage. Downstairs - 2 bedrooms, full bathroom, rec room w/access to lower patio and large unfinished storage/workshop. Other features - crown moulding; sound system offering music in every room, faux wood blinds, in-house vacuum. Double garage, and parking on the driveway. Secure RV parking is available. Sonoma Pines has a clubhouse - exercise room, library, billiard room & large social room, full kitchen available to rent. This community is fantastic and is within close proximity to golf, shops, restaurants, wineries & the lake. No age restriction, pets okay, NO PTT or Spec Tax! Book a private viewing today! (id:56120)