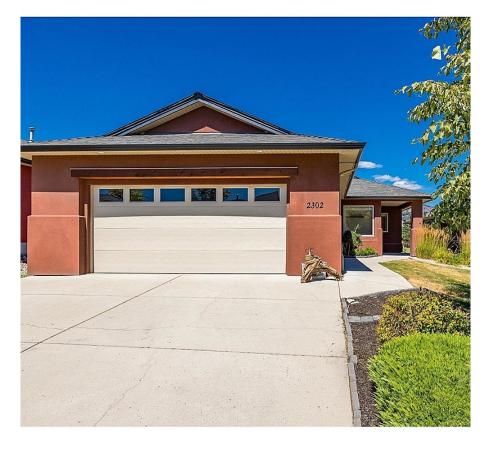

## 2302 Pine Vista Place, West Kelowna

\$974,900

FABULOUS VIEW - Overlooking the 4th hole at Two Eagles golf course this home is move in ready. Open concept w/large foyer, 9ft ceilings, hardwood floors & views of golf course. Kitchen plenty of cabinets, pendant & pot lighting, raised granite eating bar, stainless appliances incl, a Bosch dishwasher and Samsung fridge, stove and microwave. The living room is cozy with gas fireplace w/slate surround. Glass sliding doors to the covered deck, w/ bbq gas hookup - perfect to enjoy morning coffee or afternoon happy hour and an extension of your upstairs living while taking in the serene views of the golf course and Mt. Boucherie in the distance. The primary suite on MAIN has beautiful views, oversized ensuite and sizeable walk in closet. Adjacent to the foyer office nook w/built in desk and laundry room w/ LG washer and dryer and plenty of storage. Downstairs - 2 bedrooms, full bathroom, rec room w/access to lower patio and large unfinished storage/workshop. Other features - crown moulding; sound system offering music in every room, faux wood blinds, in-house vacuum. Double garage, and parking on the driveway. Secure RV parking is available. Sonoma Pines has a clubhouse - exercise room, library, billiard room & large social room, full kitchen available to rent. This community is fantastic and is within close proximity to golf, shops, restaurants, wineries & the lake. No age restriction, pets okay, NO PTT or Spec Tax! Book a private viewing today! (id:56120)