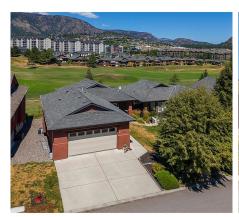

## 2302 Pine Vista Place, West Kelowna

\$974,900

FABULOUS VIEW - Overlooking the 4th hole at Two Eagles golf course this home is move in ready. Open concept w/large foyer, 9ft ceilings, hardwood floors & views of golf course. Kitchen plenty of cabinets, pendant & pot lighting, raised granite eating bar, stainless appliances incl, a Bosch dishwasher and Samsung fridge, stove and microwave. The living room is cozy with gas fireplace w/slate surround. Glass sliding doors to the covered deck, w/ bbq gas hookup - perfect to enjoy morning coffee or afternoon happy hour and an extension of your upstairs living while taking in the serene views of the golf course and Mt. Boucherie in the distance. The primary suite on MAIN has beautiful views, oversized ensuite and sizeable walk in closet. Adjacent to the foyer office nook w/built in desk and laundry room w/ LG washer and dryer and plenty of storage. Downstairs - 2 bedrooms, full bathroom, rec room w/access to lower patio and large unfinished storage/workshop. Other features - crown moulding; sound system offering music in every room, faux wood blinds, in-house vacuum. Double garage, and parking on the driveway. Secure RV parking is available. Sonoma Pines has a clubhouse - exercise room, library, billiard room & large social room, full kitchen available to rent. This community is fantastic and is within close proximity to golf, shops, restaurants, wineries & the lake. No age restriction, pets okay, NO PTT or Spec Tax! Book a private viewing today! (id:56120)