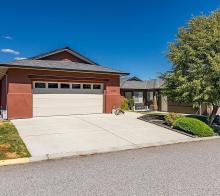

## 2302 Pine Vista Place, West Kelowna

\$974,900

FABULOUS VIEW - Overlooking the 4th hole at Two Eagles golf course this home is move in ready. Open concept w/large foyer, 9ft ceilings, hardwood floors & views of golf course. Kitchen plenty of cabinets, pendant & pot lighting, raised granite eating bar, stainless appliances incl, a Bosch dishwasher and Samsung fridge, stove and microwave. The living room is cozy with gas fireplace w/slate surround. Glass sliding doors to the covered deck, w/ bbq gas hookup - perfect to enjoy morning coffee or afternoon happy hour and an extension of your upstairs living while taking in the serene views of the golf course and Mt. Boucherie in the distance. The primary suite on MAIN has beautiful views, oversized ensuite and sizeable walk in closet. Adjacent to the foyer office nook w/built in desk and laundry room w/ LG washer and dryer and plenty of storage. Downstairs - 2 bedrooms, full bathroom, rec room w/access to lower patio and large unfinished storage/workshop. Other features - crown moulding; sound system offering music in every room, faux wood blinds, in-house vacuum. Double garage, and parking on the driveway. Secure RV parking is available. Sonoma Pines has a clubhouse - exercise room, library, billiard room & large social room, full kitchen available to rent. This community is fantastic and is within close proximity to golf, shops, restaurants, wineries & the lake. No age restriction, pets okay, NO PTT or Spec Tax! Book a private viewing today! (id:56120)