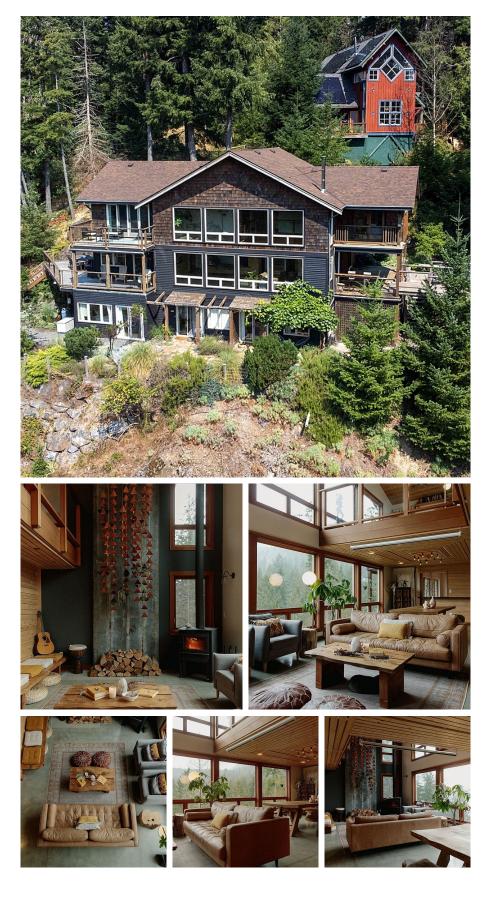

## 1380 Fernie Road, Bowen Island

\$2,650,000

Located at the end of a quiet road, you will instantly feel one w/nature. This unique property offers 3 bedrooms upstairs in main living area & 2 suites downstairs that can connect to main house offering potential for mortgage-helpers. The house features beautiful details w/expansive indoor and outdoor areas with stunning south views of Killarney Lake throughout. Walk down some steps to arrive at the forest spa w/two outdoor tubs and Scandinavian style sauna. Keep going down steps to arrive at the 791sqft 1-bedroom cabin w/full kitchen, fireplace, bathroom, outdoor patio & veggie garden ready to harvest for meal time. Continue the journey via your private trail leading directly to Killarney Loop. This home must be seen to capture the quality of detail throughout.

## **KEY INFORMATION**

MLS® R2914251 Residential Detached Bowen Island 5 Bedrooms 5 Bathrooms 3,807 SF

## FEATURES

Year Built: 2005 Views: Killarney Lake and Mountain Listed By: Bodewell Realty Inc.