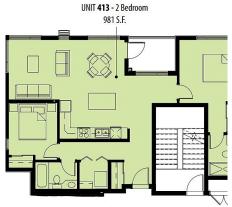

## **KEY INFORMATION**

MLS® R2913965

Residential Attached

Pacific Douglas

2 Bedrooms

2 Bathrooms

981 SF

\$0.00 Maintenance Fees