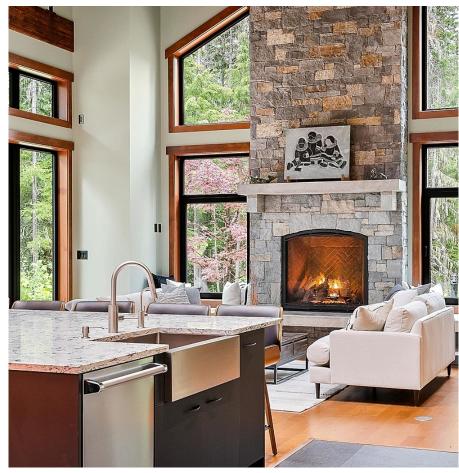

## 9036 Riverside Drive, Whistler

\$3,980,000

Welcome to WedgeWoods one of Whistler's most desirable family enclaves. Located at the end of a private winding driveway, this architectural masterpiece is set on a private 1.58 acre lot featuring towering evergreens, panoramic views, mature landscaping, & the calming sound of the Green River running through your backyard. Inspired by the beauty of the outdoors, the design includes exposed vaulted timber, warm wood tones, soothing colour palettes, extra large window package, and luxurious warmth provided by a natural stone-clad fireplace. This mountain chalet is completed to a premium luxury standard with all exterior walls insulated with spray foam, high-end appliances including Dacor, Viking, Miele, and Bosch, and an overall sense of opulence not often found in this segment of the market