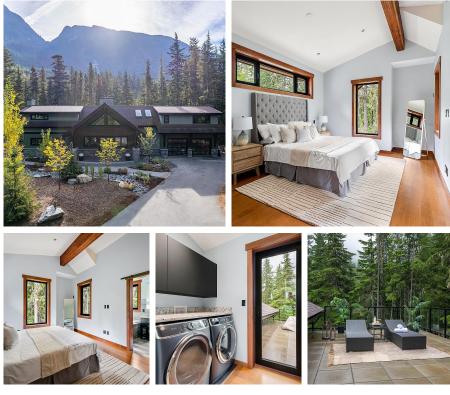

## 9036 Riverside Drive, Whistler

\$3,980,000

Welcome to WedgeWoods one of Whistler's most desirable family enclaves. Located at the end of a private winding driveway, this architectural masterpiece is set on a private 1.58 acre lot featuring towering evergreens, panoramic views, mature landscaping, & the calming sound of the Green River running through your backyard. Inspired by the beauty of the outdoors, the design includes exposed vaulted timber, warm wood tones, soothing colour palettes, extra large window package, and luxurious warmth provided by a natural stone-clad fireplace. This mountain chalet is completed to a premium luxury standard with all exterior walls insulated with spray foam, high-end appliances including Dacor, Viking, Miele, and Bosch, and an overall sense of opulence not often found in this segment of the market