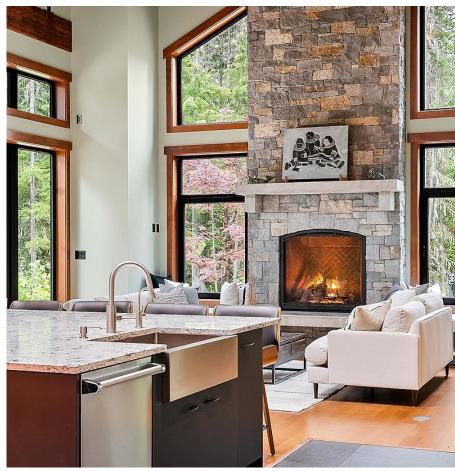

## 9036 Riverside Drive, Whistler

\$3,880,000

Welcome to WedgeWoods one of Whistler's most desirable family enclaves. Located at the end of a private winding driveway, this architectural masterpiece is set on a private 1.58 acre lot featuring towering evergreens, panoramic views, mature landscaping, & the calming sound of the Green River running through your backyard. Inspired by the beauty of the outdoors, the design includes exposed vaulted timber, warm wood tones, soothing colour palettes, extra large window package, and luxurious warmth provided by a natural stone-clad fireplace. This mountain chalet is completed to a premium luxury standard with all exterior walls insulated with spray foam, high-end appliances including Dacor, Viking, Miele, and Bosch, and an overall sense of opulence not often found in this segment of the market