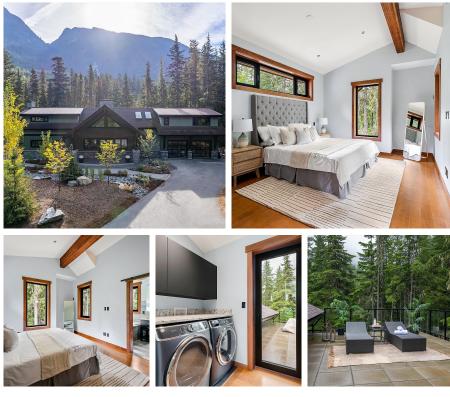

## 9036 Riverside Drive, Whistler

\$3,880,000

Welcome to WedgeWoods one of Whistler's most desirable family enclaves. Located at the end of a private winding driveway, this architectural masterpiece is set on a private 1.58 acre lot featuring towering evergreens, panoramic views, mature landscaping, & the calming sound of the Green River running through your backyard. Inspired by the beauty of the outdoors, the design includes exposed vaulted timber, warm wood tones, soothing colour palettes, extra large window package, and luxurious warmth provided by a natural stone-clad fireplace. This mountain chalet is completed to a premium luxury standard with all exterior walls insulated with spray foam, high-end appliances including Dacor, Viking, Miele, and Bosch, and an overall sense of opulence not often found in this segment of the market

## **KEY INFORMATION**

MLS® R2914661 Residential Detached Wedge Woods 4 Bedrooms 5 Bathrooms 4,385 SF

## FEATURES

Year Built: 2012 Views: Mountains Listed By: Angell Hasman & Associates Realty Ltd.