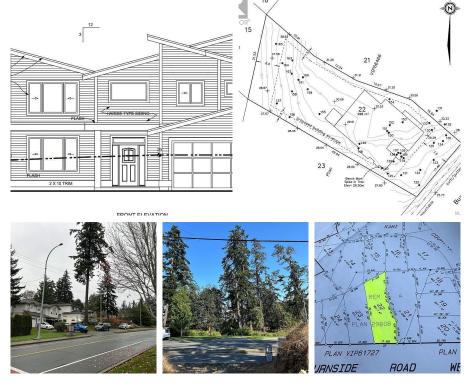

## 2204 Burnside Rd W, View Royal

\$725,000

Reduced Below Assessment! 10,739 sq.ft fully serviced lot Zoned R1B which allows for multiple options and possibility of up to 4 units. Excellent location close to the Galloping Goose Trail, Vic General Hospital, Eagle Creek Village, Highland Pacific Golf Course with great schools and quick access to Highway. Ready-to-build Proposed Plans are for a 3500+sq ft 4 Bedroom Home with a Lower Suite as well as a 2 Bedroom Suite above the garage. Take advantage of the extensive work already completed to have this site ready-to-build with a builder able to start construction pending permit approval or create your own custom dream home in this stellar location. Per proposed building current site clearing will allow for duplex units. Per the Town permitted uses Detached Residential (Medium Lot); this permits either a detached residential (single family dwelling) or small-scale, multi-unit housing (SSMUH) dwelling of up to four units. An option to utilize the New Standardized SSMUH to help speed up the building plan approval process. Buyer to confirm Zoning and building options with Town and use of Proposed Building Plans. Please Do Not Walk property without an appointment. Motivated seller bring your offer! (id:56120)