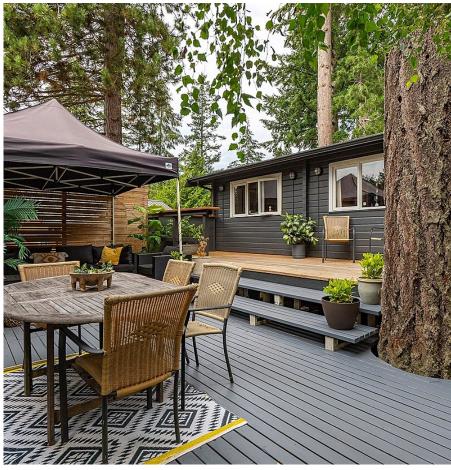

## 1570 Whitesails Drive, Bowen Island

\$1,369,000

FAMILY is the focus here at this updated 'Panabode' home in desirable Tunstall Bay. All the main living spaces, including 3 beds & 2 baths, are on the main floor. Downstairs is a 4th bedroom, rec room, storage, & a large partially finished area with separate entry that's perfect for a guest suite. The two-tiered back deck provides additional living & play space outside. The 0.35 acre corner lot is secluded & private with many mature trees including a couple of gorgeous old Birch trees, and a Blue Spruce. Facing south, there's also potential for gardeners. Tucked away is an original Panabode bunk house – a mainstay for sleepovers. A short walk away is Tunstall Beach, where membership in the waterfront clubhouse includes access to a pool, tennis court, pickleball court, & kayak storage.