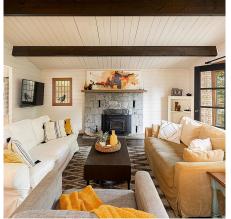

## 1570 Whitesails Drive, Bowen Island

\$1,369,000

FAMILY is the focus here at this updated 'Panabode' home in desirable Tunstall Bay. All the main living spaces, including 3 beds & 2 baths, are on the main floor. Downstairs is a 4th bedroom, rec room, storage, & a large partially finished area with separate entry that's perfect for a guest suite. The two-tiered back deck provides additional living & play space outside. The 0.35 acre corner lot is secluded & private with many mature trees including a couple of gorgeous old Birch trees, and a Blue Spruce. Facing south, there's also potential for gardeners. Tucked away is an original Panabode bunk house – a mainstay for sleepovers. A short walk away is Tunstall Beach, where membership in the waterfront clubhouse includes access to a pool, tennis court, pickleball court, & kayak storage.