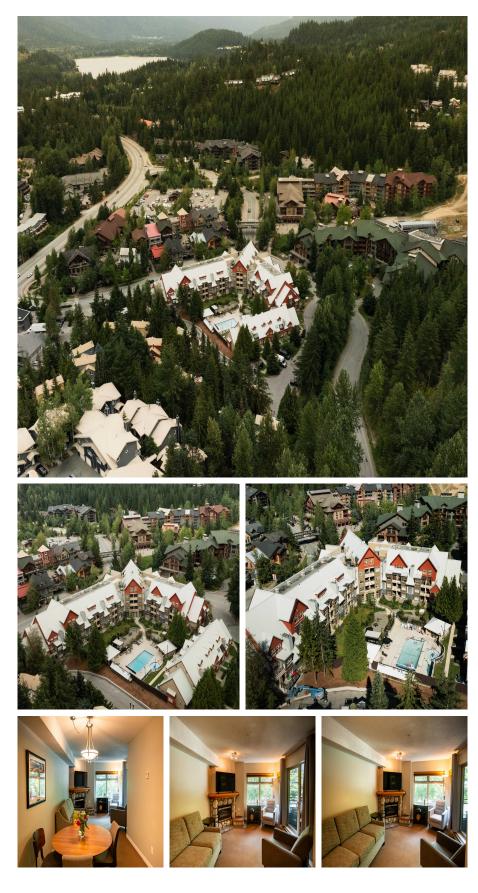

## 229 2050 Lake Placid Road, Whistler

\$899,900

Lake Placid Lodge is one of Creekside's most highly desired complexes, located just a few steps to the Creekside Gondola for your winter ski adventures and summer bike park access. Park your car in the secure underground garage and walk or bike to all your favourite Creekside hangouts - boutique shopping, fabulous restaurants, renowned Dusty's Bar, Alpha Lake, as well as a grocery and liquor store. Family and friends will love the outdoor pool, hot tub, sauna, outdoor BBQ's, beautiful common green space, and concierge ski/bike storage. The unit is warm and inviting with stylish furniture, gas fireplace, a well stocked kitchen and a lovely covered deck looking towards Whistler Mountain. Zoned for nightly rentals or unlimited personal use.