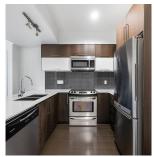

## 506 10020 Dunoon Drive, Richmond

\$766,000

ONE OF A KIND LOFT style penthouse! This 2 BR Unit is located in the most sought-after Broadmoor area comes with a huge private patio on the 2nd level facing inner street with your exclusive use stairs inside the unit! The bright and quiet unit offers 2 Bedrooms 2 bathrooms 2 balconies and 2 parkings. Spacious living and dining area with a modern kitchen quartz countertop, super convenient location with supermarkets, banks and restaurants right at your footstep. Best school catchments steps to Maple Lane Elementary and London Secondary. Easy to show!