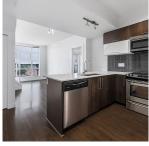

## 506 10020 Dunoon Drive, Richmond

\$766,000

ONE OF A KIND LOFT style penthouse! This 2 BR Unit is located in the most sought-after Broadmoor area comes with a huge private patio on the 2nd level facing inner street with your exclusive use stairs inside the unit! The bright and quiet unit offers 2 Bedrooms 2 bathrooms 2 balconies and 2 parkings. Spacious living and dining area with a modern kitchen quartz countertop, super convenient location with supermarkets, banks and restaurants right at your footstep. Best school catchments steps to Maple Lane Elementary and London Secondary. Easy to show!