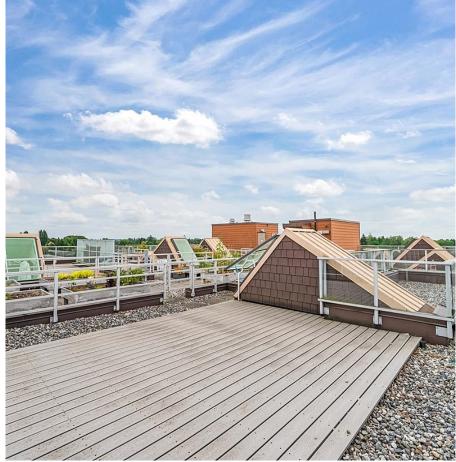

## 506 10020 Dunoon Drive, Richmond

\$766,000

ONE OF A KIND LOFT style penthouse! This 2 BR Unit is located in the most sought-after Broadmoor area comes with a huge private patio on the 2nd level facing inner street with your exclusive use stairs inside the unit! The bright and quiet unit offers 2 Bedrooms 2 bathrooms 2 balconies and 2 parkings. Spacious living and dining area with a modern kitchen quartz countertop, super convenient location with supermarkets, banks and restaurants right at your footstep. Best school catchments steps to Maple Lane Elementary and London Secondary. Easy to show!