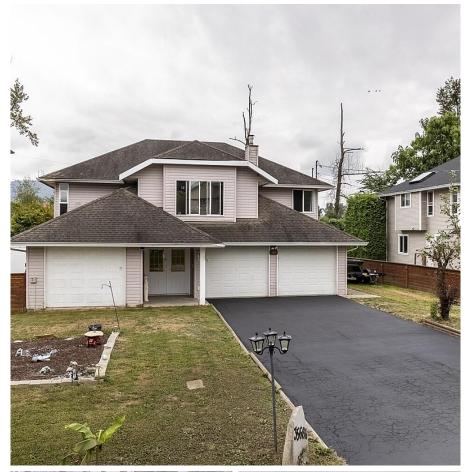

## 35684 Moore Avenue, Mission

\$1,149,000

Tucked against a stunning mountain backdrop, this family home features 3 bedrooms on the main floor, plus additional bedroom in basement. The roomy living room with gas fireplace, and dining areas provide plenty of space for comfortable living, enhanced by abundant storage throughout the property. Kitchen provides function with oak kitchen and island. Outside, you'll find a private fenced yard ideal for relaxation and entertaining. The property also includes RV parking. Situated in a highly sought-after area, and a minute walk to Hatzic Lake, this home offers a fantastic opportunity for you to make your move today. Additionally, the finished basement floor has the potential to accommodate a basement suite, adding even more versatility to this already remarkable home.

## **KEY INFORMATION**

MLS® R2915226

Residential Detached

Hatzic

4 Bedrooms

2 Bathrooms

2,037 SF

9,800 SF Lot