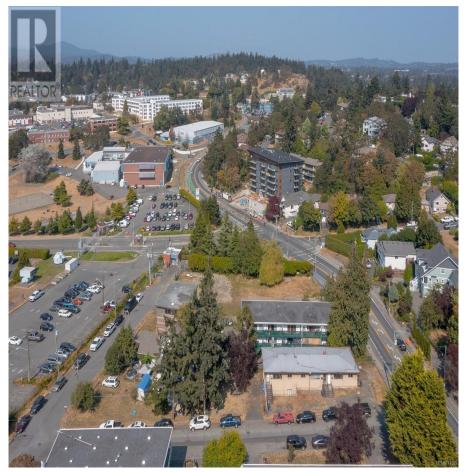

## 656 Admirals Rd, Esquimalt

\$5,999,900

30,000 sq.ft. land assembly in Esquimalt core area designated "High Density Residential" in the 2018 Official Community Plan. The site comprises three legal lots with access from Admirals Road, Astle Street and Constance Avenue. The site is located at the doorstep of CFB Esquimalt (Naden) and a short walk to Esquimalt Town Centre. The site will offer ocean and mountain views from upper stories. Excellent access to arterial roads, transit and cycling infrastructure. 664 Admirals Road was recently rezoned by another property owner to permit a 12-story residential building. These three properties are being sold together for the published listing price: 656 Admirals Road tenanted 13-suite residential apartment building (LOT 146 SUBURBAN LOT 43 ESQUIMALT DISTRICT PLAN 2854); 1300 Astle Street tenanted 5-suite residential building, nonconforming use (LOT 147 SUBURBAN LOTS 43 & 44 ESQUIMALT DISTRICT PLAN 2854); 1312 Astle Street - tenanted 2-suite residential building (LOT F [DD C22222] SUBURBAN LOT 44 ESQUIMALT DISTRICT PLAN 2854). (id:56120)