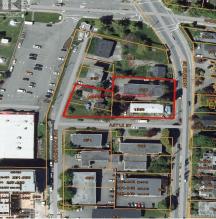

## 656 Admirals Rd, Esquimalt

\$5,999,900

30,000 sq.ft. land assembly in Esquimalt core area designated "High Density Residential" in the 2018 Official Community Plan. The site comprises three legal lots with access from Admirals Road, Astle Street and Constance Avenue. The site is located at the doorstep of CFB Esquimalt (Naden) and a short walk to Esquimalt Town Centre. The site will offer ocean and mountain views from upper stories. Excellent access to arterial roads, transit and cycling infrastructure. 664 Admirals Road was recently rezoned by another property owner to permit a 12-story residential building. These three properties are being sold together for the published listing price: 656 Admirals Road tenanted 13-suite residential apartment building (LOT 146 SUBURBAN LOT 43 ESQUIMALT DISTRICT PLAN 2854); 1300 Astle Street tenanted 5-suite residential building, nonconforming use (LOT 147 SUBURBAN LOTS 43 & 44 ESQUIMALT DISTRICT PLAN 2854); 1312 Astle Street - tenanted 2-suite residential building (LOT F [DD C22222] SUBURBAN LOT 44 ESQUIMALT DISTRICT PLAN 2854). (id:56120)