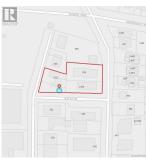

## 656 Admirals Rd, Esquimalt

\$5,999,900

30,000 sq.ft. land assembly in Esquimalt core area designated "High Density Residential" in the 2018 Official Community Plan. The site comprises three legal lots with access from Admirals Road, Astle Street and Constance Avenue. The site is located at the doorstep of CFB Esquimalt (Naden) and a short walk to Esquimalt Town Centre. The site will offer ocean and mountain views from upper stories. Excellent access to arterial roads, transit and cycling infrastructure. 664 Admirals Road was recently rezoned by another property owner to permit a 12-story residential building. These three properties are being sold together for the published listing price: 656 Admirals Road tenanted 13-suite residential apartment building (LOT 146 SUBURBAN LOT 43 ESQUIMALT DISTRICT PLAN 2854); 1300 Astle Street tenanted 5-suite residential building, nonconforming use (LOT 147 SUBURBAN LOTS 43 & 44 ESQUIMALT DISTRICT PLAN 2854); 1312 Astle Street - tenanted 2-suite residential building (LOT F [DD C22222] SUBURBAN LOT 44 ESQUIMALT DISTRICT PLAN 2854). (id:56120)

## **KEY INFORMATION**

MLS® 973140

Land Only

Esquimalt Neighbourhood

o Bedrooms

o Bathrooms

o SF

30,056 SF Lot