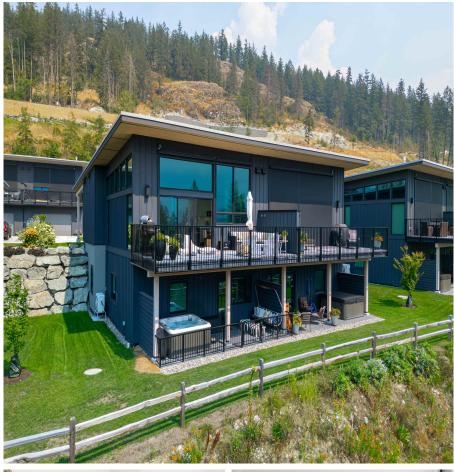

## 11 4000 Sunstone Way, Pemberton

\$1,598,000

**Brandan Price** PREC\* 604.765.9555 bprice@rennie.com rennie.com/brandanprice

\* PERSONAL REAL ESTATE CORPORATION. THIS COMMUNICATION IS NOT INTENDED TO CAUSE OR INDUCE A BREACH OF AN EXISTING AGREEMENT(S). E.& O.E

Discover this elegant, spacious duplex with an open-concept layout, designer finishes, and an expansive deck offering unobstructed mountain views. Ideal for active Pemberton lifestyles, Elevate duplexes are perfect for growing families or a weekend retreat, with ample space for entertaining. Built to BC Energy Code Step 4 standards, these homes ensure energy efficiency. Enjoy easy access to hiking and biking trails from your doorstep. Additional upgrades include a custom GoldBarr garage, built-in family room bar, wine fridge, dining bench with storage, EV charger, and hot tub. Still under 2-5-10 warranty (Nov 1, 2022). NO GST

## **KEY INFORMATION**

MLS® R2915235 Residential Attached Pemberton 3 Bedrooms 3 Bathrooms 2,200 SF

## FEATURES

Year Built: 2022 Views: Mount Currie Listed By: rennie & associates realty ltd.