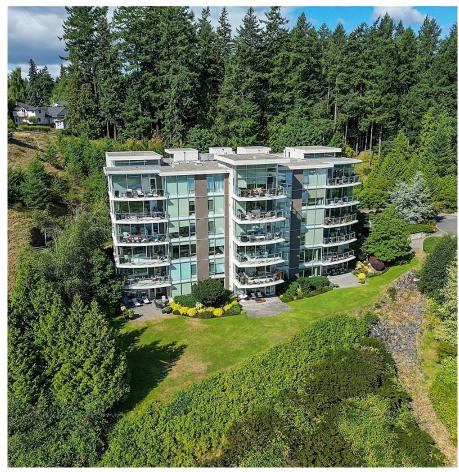

## 503 738 Sayward Hill Terr, Saanich

\$1,950,000

SAYWARD HILL offers Victoria's best VIEWS & LIFESTYLE, overlooking world-class golf at Cordova Bay, sandy beaches, walking/biking trails, shops at Mattick's Farm all nearby. This premiere, 2007 JAWL concrete/steel building is sought-after with SE corner location, amazing natural light, private setting and elevated sub-penthouse views. An elegant home, meticulously maintained, fantastic open plan layout with 1,860sf, exquisite updates and custom-made built-ins with a design inspired decor, including newer carpeting, custom window coverings and a kitchen that is perfect for entertaining with updated appliances and 11' quartz island and enjoy the in-line living, dining and media room offering a flexible layout and ease of living. The spacious balcony with gas, power and water make for a perfect setting to dine alfresco capturing stunning views of Cordova Bay Golf Course, Mt. Baker and the Salish Sea. Primary retreat offers spa-styled ensuite, heated floors, soaker tub, spacious closets and built-in King bed wall unit with excellent storage and home office option. Separate guest bedroom and bathroom and a separate laundry room that doubles as a hobby room, art studio or in-suite gym makes this an exceptional home. 2 secured parking stalls & separate storage too in a very well-maintained building in the prime location at Sayward Hill! (id:56120)