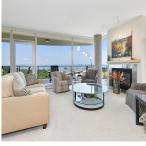

## 503 738 Sayward Hill Terr, Saanich

\$1,950,000

SAYWARD HILL offers Victoria's best VIEWS & LIFESTYLE, overlooking world-class golf at Cordova Bay, sandy beaches, walking/biking trails, shops at Mattick's Farm all nearby. This premiere, 2007 JAWL concrete/steel building is sought-after with SE corner location, amazing natural light, private setting and elevated sub-penthouse views. An elegant home, meticulously maintained, fantastic open plan layout with 1,860sf, exquisite updates and custom-made built-ins with a design inspired decor, including newer carpeting, custom window coverings and a kitchen that is perfect for entertaining with updated appliances and 11' quartz island and enjoy the in-line living, dining and media room offering a flexible layout and ease of living. The spacious balcony with gas, power and water make for a perfect setting to dine alfresco capturing stunning views of Cordova Bay Golf Course, Mt. Baker and the Salish Sea. Primary retreat offers spa-styled ensuite, heated floors, soaker tub, spacious closets and built-in King bed wall unit with excellent storage and home office option. Separate guest bedroom and bathroom and a separate laundry room that doubles as a hobby room, art studio or in-suite gym makes this an exceptional home. 2 secured parking stalls & separate storage too in a very well-maintained building in the prime location at Sayward Hill! (id:56120)