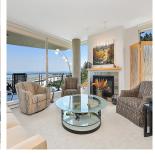

## 503 738 Sayward Hill Terr, Saanich

\$1,950,000

SAYWARD HILL offers Victoria's best VIEWS & LIFESTYLE, overlooking world-class golf at Cordova Bay, sandy beaches, walking/biking trails, shops at Mattick's Farm all nearby. This premiere, 2007 JAWL concrete/steel building is sought-after with SE corner location, amazing natural light, private setting and elevated sub-penthouse views. An elegant home, meticulously maintained, fantastic open plan layout with 1,860sf, exquisite updates and custom-made built-ins with a design inspired decor, including newer carpeting, custom window coverings and a kitchen that is perfect for entertaining with updated appliances and 11' quartz island and enjoy the in-line living, dining and media room offering a flexible layout and ease of living. The spacious balcony with gas, power and water make for a perfect setting to dine alfresco capturing stunning views of Cordova Bay Golf Course, Mt. Baker and the Salish Sea. Primary retreat offers spa-styled ensuite, heated floors, soaker tub, spacious closets and built-in King bed wall unit with excellent storage and home office option. Separate guest bedroom and bathroom and a separate laundry room that doubles as a hobby room, art studio or in-suite gym makes this an exceptional home. 2 secured parking stalls & separate storage too in a very well-maintained building in the prime location at Sayward Hill! (id:56120)