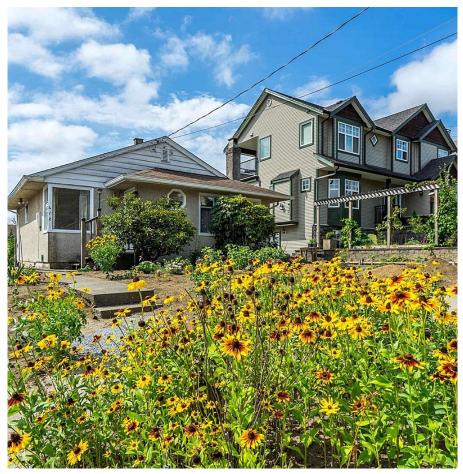

## **412** Alberta Street, New Westminster

\$1,328,000

Nestled in the highly sought-after "Heights" neighborhood of New Westminster, this charming single-story home offers a unique opportunity for those looking to invest in a property with immense potential. This corner lot property offers lane access to a detached garage and holds immense potential. The cozy interior offers a manageable living space with the potential for personalization and growth and the home has seen recent updates, including newer roofs and a modern furnace. The south-facing backyard is a standout feature, boasting a bountiful assortment of red & yellow raspberry bushes-ideal for gardening enthusiasts. Located in the vibrant Sapperton area, close to parks, schools, and amenities. Perfect for builders or those entering the market. Don't miss this rare opportunity!

## **KEY INFORMATION**

MLS® R2915286

Residential Detached

The Heights

2 Bedrooms

1 Bathroom

806 SF

4,973 SF Lot

## **FEATURES**

Year Built: 1948

Listed By: Stonehaus Realty Corp.