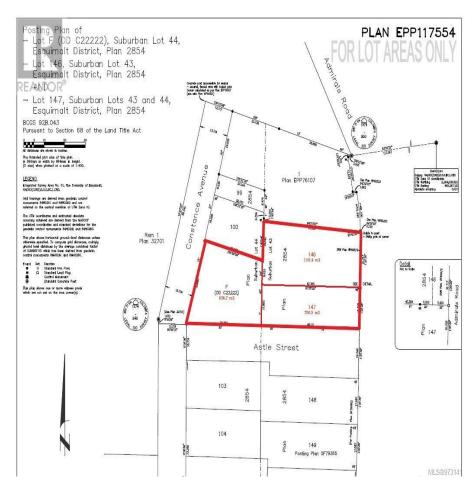

## 656 Admirals Rd, Esquimalt

\$5,999,900

30,000 sq.ft. land assembly in Esquimalt core area designated "High Density Residential" in the 2018 Official Community Plan. The site comprises three legal lots with access from Admirals Road, Astle Street and Constance Avenue. The site is located at the doorstep of CFB Esquimalt (Naden) and a short walk to Esquimalt Town Centre. The site will offer ocean and mountain views from upper stories. Excellent access to arterial roads, transit and cycling infrastructure. 664 Admirals Road was recently rezoned by another property owner to permit a 12-story residential building. These three properties are being sold together for the published listing price: 656 Admirals Road tenanted 13-suite residential apartment building (LOT 146 SUBURBAN LOT 43 ESQUIMALT DISTRICT PLAN 2854); 1300 Astle Street tenanted 5-suite residential building, nonconforming use (LOT 147 SUBURBAN LOTS 43 & 44 ESQUIMALT DISTRICT PLAN 2854); 1312 Astle Street - tenanted 2-suite residential building (LOT F [DD C22222] SUBURBAN LOT 44 ESQUIMALT DISTRICT PLAN 2854). (id:56120)

## **KEY INFORMATION**

MLS® 973141 Multifamily Esquimalt Neighbourhood o Bedrooms o Bathrooms o SF 30,056 SF Lot