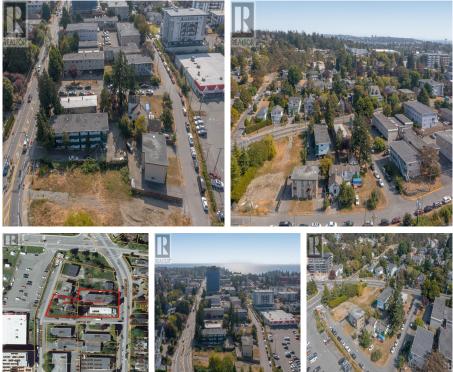

## 656 Admirals Rd, Esquimalt

\$5,999,900

30,000 sq.ft. land assembly in Esquimalt core area designated "High Density Residential" in the 2018 Official Community Plan. The site comprises three legal lots with access from Admirals Road, Astle Street and Constance Avenue. The site is located at the doorstep of CFB Esquimalt (Naden) and a short walk to Esquimalt Town Centre. The site will offer ocean and mountain views from upper stories. Excellent access to arterial roads, transit and cycling infrastructure. 664 Admirals Road was recently rezoned by another property owner to permit a 12-story residential building. These three properties are being sold together for the published listing price: 656 Admirals Road tenanted 13-suite residential apartment building (LOT 146 SUBURBAN LOT 43 ESQUIMALT DISTRICT PLAN 2854); 1300 Astle Street tenanted 5-suite residential building, nonconforming use (LOT 147 SUBURBAN LOTS 43 & 44 ESQUIMALT DISTRICT PLAN 2854); 1312 Astle Street - tenanted 2-suite residential building (LOT F [DD C22222] SUBURBAN LOT 44 ESQUIMALT DISTRICT PLAN 2854). (id:56120)