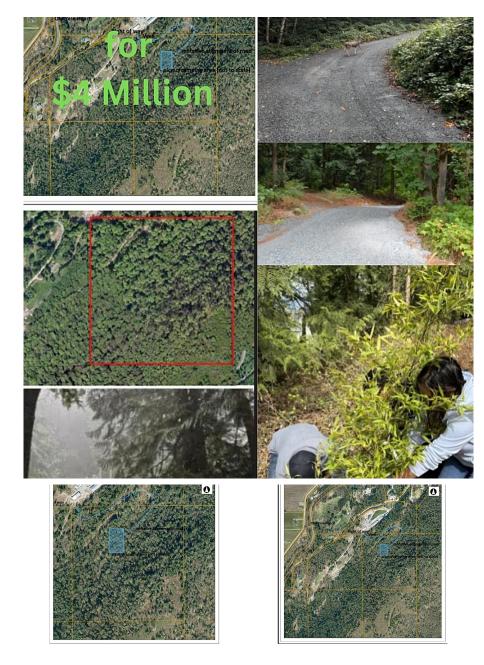

## Lt.8 Old Yale Road, Abbotsford

\$3,949,000

Discover an exceptional 40 acres property in Majuba Hill, Abbotsford, brimming with possibilities! Stunning estate, panoramic mountain views, lush farmland, unparalleled privacy, bordered by Crown land on Vedder Mtn. Surrounded by towering timbers and natural beauty, property is a haven for outdoor enthusiasts. Enjoy hiking, horseback riding and mountain biking at your doorsteps - ideal retreat for nature lovers & adventure seekers. Subdivision Potential for 4 lots of 10 acres each. 10 min off Hwy 1, Chilliwack (15min), Yarrow (4min). Access via a newly constructed gravel road from 41320 Old Yale Rd. Unique property to embrace a serene lifestyle while remaining close to urban amenities or to develop as a wellness centre. Don't miss your chance to own this slice of paradise!