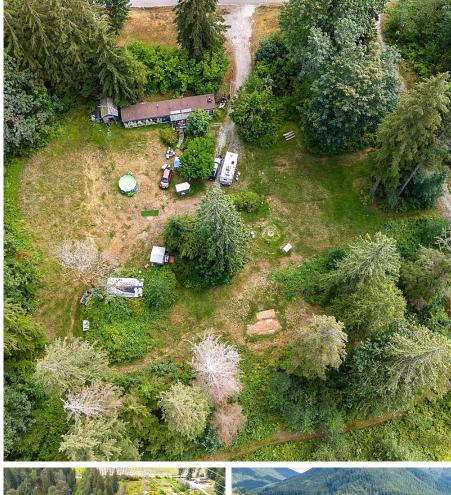

## 36111 Ridgeview Road, Mission

\$1,349,000

Welcome to your own slice of Heaven !! Looking for a tranquil escape, within a short drive from the city? Look no further. This beautiful 10 acre, flat parcel of land, is a corner lot, awaiting your usage ideas. Currently a loved family retreat, it homes, an older 3 bedroom mobile, tenanted by a long time happy tenant, as well houses a beautiful fifth wheel, which comes with the property ready for your next camping adventure. Just steps away form the beautiful Cascase Falls Reginal Park, biking, quadding and horseback riding trails. Looking to build your dream home? Perhaps wish to explore your business opportunities and run a campsite, animal farming or blueberry farm? possibilities are endless. Two driveways, two power sources, well water, large storage, and more!