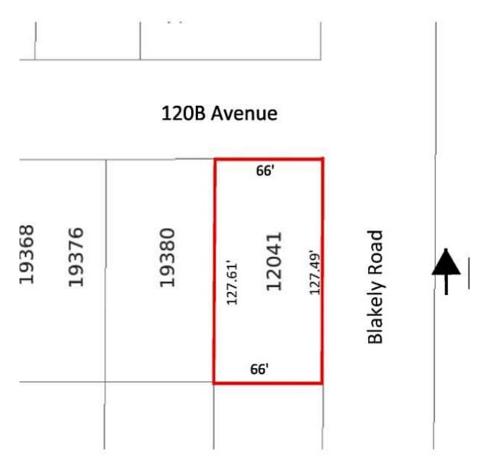

## 12041 Blakely Road, Pitt Meadows

\$1,249,900

This is great opportunity for the astute investor looking for a great property to hold or develop. 1,631 sf 3 bdrm rancher requires significant work. 8,418 sf corner lot. Value is in the land with little value in the house. A terrific opportunity for the astute investor or small builder/developer to hold or potentially develop to create multi unit housing in a great location across from the David Jones Elementary School. Urban Residential 6 (R-6) zoned property allowing up to 6 units under the form of small scale multi unit housing (SSMUH) and subject to setback and sufficient servicing capacity.

## **KEY INFORMATION**

MLS® R2914090

Residential Detached

Central Meadows

3 Bedrooms

1 Bathroom

1,631 SF

8,414 SF Lot