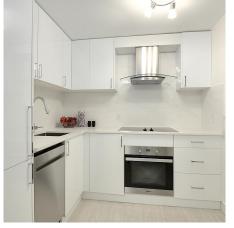

## 1604 121 W 15th Street, North Vancouver

\$869,000

We present this beautifully refinished 2-bdrm penthouse, in the heart of Central Lonsdale. Steps away from shops, restaurants, and essential services, this penthouse offers the perfect blend of convenience and luxury. This residence has been renovated with new flooring, fresh paint, closet organizers, and updated light fixtures. Kitch & Bthr have been redone, features high-end Miele appliances, a touch of elegance to everyday living. With nearly 400 sqr/ft of patio space, 270-degree views, perfect relaxation and entertaining. A special layout 4 units in this floor. This rare penthouse designed to accommodate wheelchair access with wide hallways, thoughtfully placed light switches, and easy-to-reach outlets. Don't miss your chance to own this exceptional, accessible penthouse.