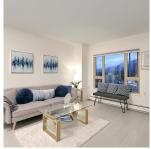

## 1604 121 W 15th Street, North Vancouver

\$869,000

We present this beautifully refinished 2-bdrm penthouse, in the heart of Central Lonsdale. Steps away from shops, restaurants, and essential services, this penthouse offers the perfect blend of convenience and luxury. This residence has been renovated with new flooring, fresh paint, closet organizers, and updated light fixtures. Kitch & Bthr have been redone, features high-end Miele appliances, a touch of elegance to everyday living. With nearly 400 sqr/ft of patio space, 270-degree views, perfect relaxation and entertaining. A special layout 4 units in this floor. This rare penthouse designed to accommodate wheelchair access with wide hallways, thoughtfully placed light switches, and easy-to-reach outlets. Don't miss your chance to own this exceptional, accessible penthouse.