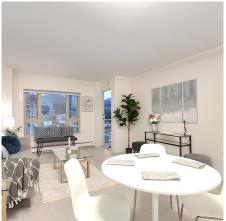

## 1604 121 W 15th Street, North Vancouver

\$869,000

We present this beautifully refinished 2-bdrm penthouse, in the heart of Central Lonsdale. Steps away from shops, restaurants, and essential services, this penthouse offers the perfect blend of convenience and luxury. This residence has been renovated with new flooring, fresh paint, closet organizers, and updated light fixtures. Kitch & Bthr have been redone, features high-end Miele appliances, a touch of elegance to everyday living. With nearly 400 sqr/ft of patio space, 270-degree views, perfect relaxation and entertaining. A special layout 4 units in this floor. This rare penthouse designed to accommodate wheelchair access with wide hallways, thoughtfully placed light switches, and easy-to-reach outlets. Don't miss your chance to own this exceptional, accessible penthouse.