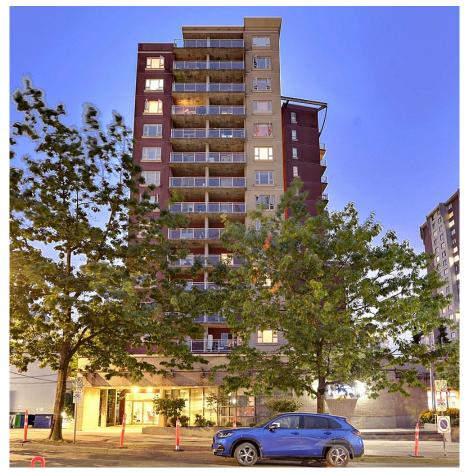

## 1604 121 W 15th Street, North Vancouver

\$869,000

We present this beautifully refinished 2-bdrm penthouse, in the heart of Central Lonsdale. Steps away from shops, restaurants, and essential services, this penthouse offers the perfect blend of convenience and luxury. This residence has been renovated with new flooring, fresh paint, closet organizers, and updated light fixtures. Kitch & Bthr have been redone, features high-end Miele appliances, a touch of elegance to everyday living. With nearly 400 sqr/ft of patio space, 270-degree views, perfect relaxation and entertaining. A special layout 4 units in this floor. This rare penthouse designed to accommodate wheelchair access with wide hallways, thoughtfully placed light switches, and easy-to-reach outlets. Don't miss your chance to own this exceptional, accessible penthouse.