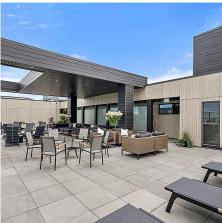

## 402 2520 Hackett Cres, Central Saanich

\$939,900

Move in ready!! The Sequoia Condos at Marigold Lands – A haven of luxury and tranquility. With a total of 50 residences, this development offers an array of spacious one, two, and three bedrooms, many enhanced by the inclusion of dens for extra space and stunning coastal ocean views. Designed by Kimberly Williams Interiors, two crafted schemes are available for selection paired with KitchenAid stainless steel appliances and fireplaces in each unit. Community and relaxation intersect at the rooftop patio with dedicated BBQ area, unobstructed water and sunset views. Storage, bike storage, and secure parking included! The Saanich Peninsula offers a wide range of outdoor activities including hiking, biking, fishing, and kayaking. Situated only minutes away from the Victoria International Airport, BC Ferries, The Anacortes Ferry, and the seaside Town of Sidney, The Sequoia condos are located in a fantastic area to call home. (id:56120)