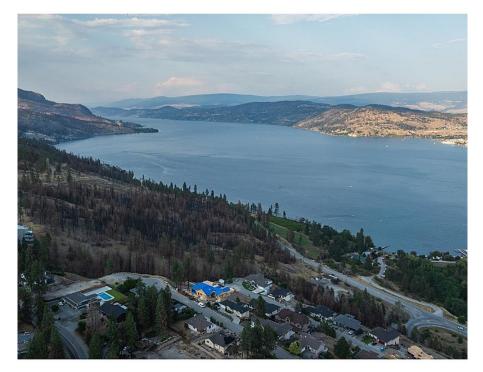

## 1525 Bear Creek Road Unit# 21, West Kelowna

\$424,900

Welcome to Royal Heights! Being located only a couple minutes down Westside Road, allows for the quiet and serenity of a rural setting while only being 10 minutes to downtown Kelowna, and 10 minutes to the heart of West Kelowna. Shopping, beaches, wineries, restaurants and amenities are all at your fingertips. This lot boasts a SPECTACULAR Lake view... but with so much more! Watch the twinkling city lights and glow of the bridge in the evenings, the burst of color from sunrise over the valley mountains, and a birds-eye view of the sailboats racing in the breeze. Soak up the northern lights, and holiday fireworks - all from your own home. A small community strata allows for some uniformity and prestige while keeping things simple and low key. This lot is ready to go! With plenty of design options to choose from, you can bring your ideas and build your dream home. #21 is a wide lot and would support a broad home design to allow for exceptional natural light and views from throughout the house. Call your favorite Realtor and check it out today! (id:56120)