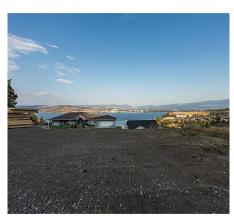

## 1525 Bear Creek Road Unit# 21, West Kelowna

\$424,900

Welcome to Royal Heights! Being located only a couple minutes down Westside Road, allows for the quiet and serenity of a rural setting while only being 10 minutes to downtown Kelowna, and 10 minutes to the heart of West Kelowna. Shopping, beaches, wineries, restaurants and amenities are all at your fingertips. This lot boasts a SPECTACULAR Lake view... but with so much more! Watch the twinkling city lights and glow of the bridge in the evenings, the burst of color from sunrise over the valley mountains, and a birds-eye view of the sailboats racing in the breeze. Soak up the northern lights, and holiday fireworks - all from your own home. A small community strata allows for some uniformity and prestige while keeping things simple and low key. This lot is ready to go! With plenty of design options to choose from, you can bring your ideas and build your dream home. #21 is a wide lot and would support a broad home design to allow for exceptional natural light and views from throughout the house. Call your favorite Realtor and check it out today! (id:56120)