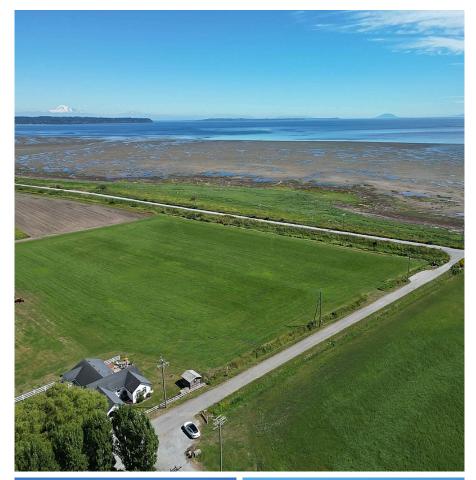

## 3636 88 Street, Delta

\$3,400,000

Once in a lifetime opportunity to build your dream home on this rare waterfront lot with privileged views of Mount Baker, Boundary Bay and The San Juan Islands. This 2.47 Acre Sun drenched parcel is at the very end of one of the most Picturesque streets in East Delta, surrounded by large acreages and overlooking the dike. Call to make an appointment to visit. Come out and walk this property and take it all in.