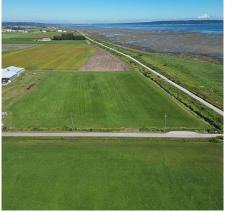

## 3636 88 Street, Delta

\$3,400,000

Once in a lifetime opportunity to build your dream home on this rare waterfront lot with privileged views of Mount Baker, Boundary Bay and The San Juan Islands. This 2.47 Acre Sun drenched parcel is at the very end of one of the most Picturesque streets in East Delta, surrounded by large acreages and overlooking the dike. Call to make an appointment to visit. Come out and walk this property and take it all in.