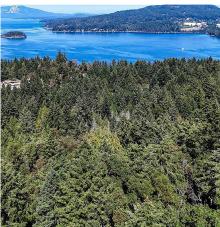

## Lot 2 & 4 Willis Point Rd, Central Saanich

\$5,500,000

Combined 72.61 acres of rare non-ALR Saanich Peninsula land 20 min from Victoria bordering parkland with ocean views of Tod Inlet, Saanich Inlet, Brentwood Bay, Butchart gardens, and the banks of the malahat. Located in Central Saanich; a semi-rural community of hobby/working farms & vineyards with Canada's most temperate climate. Secondary suites & accessory buildings allowed, with multiple road/approach possibilities available, as well as hydro & cable on Willis Point Road lot line. Well drilled & approved for septic. This represents a last of its kind opportunity in South BC; likely never available again in present untouched, pristine state. Zoned RC with extremely low taxes and flexible opportunities for building & development on land with significant timber volumes in prime growing area for additional value every year. The world's finest estate properties created on similar, last remaining, one of a kind properties. (id:56120)