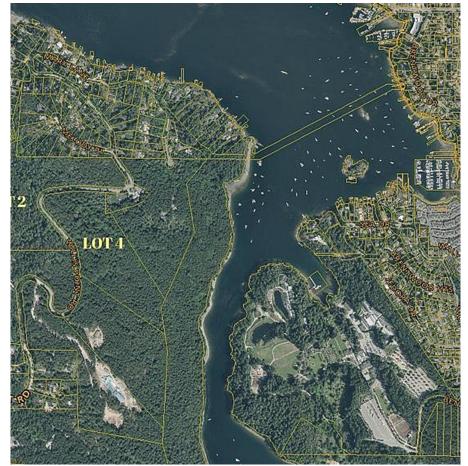

## Lot 2 & 4 Willis Point Rd, Central Saanich

\$5,500,000

Combined 72.61 acres of rare non-ALR Saanich Peninsula land 20 min from Victoria bordering parkland with ocean views of Tod Inlet, Saanich Inlet, Brentwood Bay, Butchart gardens, and the banks of the malahat. Located in Central Saanich; a semi-rural community of hobby/working farms & vineyards with Canada's most temperate climate. Secondary suites & accessory buildings allowed, with multiple road/approach possibilities available, as well as hydro & cable on Willis Point Road lot line. Well drilled & approved for septic. This represents a last of its kind opportunity in South BC; likely never available again in present untouched, pristine state. Zoned RC with extremely low taxes and flexible opportunities for building & development on land with significant timber volumes in prime growing area for additional value every year. The world's finest estate properties created on similar, last remaining, one of a kind properties. (id:56120)

## **KEY INFORMATION**

MLS® 973225

Land Only

Willis Point

o Bedrooms

o Bathrooms

o SF

3,162,897 SF Lot