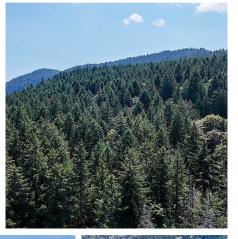

## Lot 2 & 4 Willis Point Rd, Central Saanich

\$5,500,000

Combined 72.61 acres of rare non-ALR Saanich Peninsula land 20 min from Victoria bordering parkland with ocean views of Tod Inlet, Saanich Inlet, Brentwood Bay, Butchart gardens, and the banks of the malahat. Located in Central Saanich; a semi-rural community of hobby/working farms & vineyards with Canada's most temperate climate. Secondary suites & accessory buildings allowed, with multiple road/approach possibilities available, as well as hydro & cable on Willis Point Road lot line. Well drilled & approved for septic. This represents a last of its kind opportunity in South BC; likely never available again in present untouched, pristine state. Zoned RC with extremely low taxes and flexible opportunities for building & development on land with significant timber volumes in prime growing area for additional value every year. The world's finest estate properties created on similar, last remaining, one of a kind properties. (id:56120)