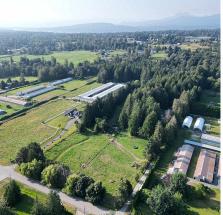

## 28927 Buchanan Avenue, Abbotsford

\$2,470,000

Perfect site to build your dream home in the desirable Bradner community. 10 park-like acres on a no-thru street in a family-oriented community where neighbours watch out for each other. This property offers mature fruit trees, blueberry bushes, a large vegetable garden plus a fenced chicken coop & fields ready for your chickens, horses, & other farm animals. Amazing views of eagles, owls & other wild birds; cherry blossoms line the long driveway in the spring. There is a large pole barn (35' x 49') & shop (35' x 53'), ready for your ideas! Walking distance to Bradner school, playground, & Bradner general store plus approx. an hour to Vancouver for the commuter. Book your private tour and explore all the possibilities this property has to offer.