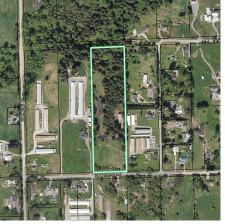

## 28927 Buchanan Avenue, Abbotsford

\$2,470,000

Perfect site to build your dream home in the desirable Bradner community. 10 park-like acres on a no-thru street in a family-oriented community where neighbours watch out for each other. This property offers mature fruit trees, blueberry bushes, a large vegetable garden plus a fenced chicken coop & fields ready for your chickens, horses, & other farm animals. Amazing views of eagles, owls & other wild birds; cherry blossoms line the long driveway in the spring. There is a large pole barn (35' x 49') & shop (35' x 53'), ready for your ideas! Walking distance to Bradner school, playground, & Bradner general store plus approx. an hour to Vancouver for the commuter. Book your private tour and explore all the possibilities this property has to offer.