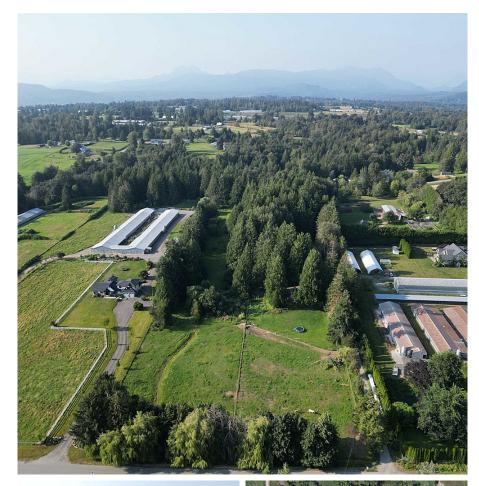

## 28927 Buchanan Avenue, Abbotsford

\$2,470,000

Perfect site to build your dream home in the desirable Bradner community. 10 park-like acres on a no-thru street in a family-oriented community where neighbours watch out for each other. This property offers mature fruit trees, blueberry bushes, a large vegetable garden plus a fenced chicken coop & fields ready for your chickens, horses, & other farm animals. Amazing views of eagles, owls & other wild birds; cherry blossoms line the long driveway in the spring. There is a large pole barn (35' x 49') & shop (35' x 53'), ready for your ideas! Walking distance to Bradner school, playground, & Bradner general store plus approx. an hour to Vancouver for the commuter. Book your private tour and explore all the possibilities this property has to offer.